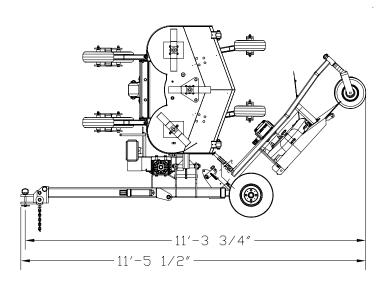

## All Flex Mowers

| AFM4211 Model                           |                                                                                                                                 |
|-----------------------------------------|---------------------------------------------------------------------------------------------------------------------------------|
| Specification / Capacity                |                                                                                                                                 |
| Discharge Type                          | Rear                                                                                                                            |
| Cutting Width                           | 11' - 1"                                                                                                                        |
| Overall Width                           | 11'- 3 1/2"                                                                                                                     |
| Transport Height                        | 5' - 11 1/2"                                                                                                                    |
| Transport Width                         | 7'-8" At Maximum Cutting Height                                                                                                 |
| Overall Length                          | 13'- 3" Transport Position                                                                                                      |
| Machine Weight                          | 2,040 lbs.                                                                                                                      |
| Tractor Horsepower                      | Minimum 30 HP and Maximum 65 HP                                                                                                 |
| Hitch                                   | Pull Type With Adjustable Clevis and Safety Tow Chain                                                                           |
| Tongue Support                          | 2,200 lb. Capacity Screw Jack                                                                                                   |
| Gearbox Support                         | 3/8" Steel Channel                                                                                                              |
| Gearboxes                               | 540 RPM (1)-Splitter Gearbox and (3)-Wing Gearboxes                                                                             |
| Gearbox Lubrication                     | Gear Lube 80-90W EP                                                                                                             |
| Gearbox Oil Capacity                    | 3 - Wings: 3.5 pints<br>SD Splitter: 2.125 pints or OMNI Splitter: 2.5 pints                                                    |
| Main Driveline (1)                      | Category III Constant Velocity With Slip Clutch                                                                                 |
| Deck Drivelines (3)                     | Category II                                                                                                                     |
| Cutting Height                          | 1" to 5 1/2" in 1/2" increments                                                                                                 |
| Deck Size and Quantity                  | 3 each at 48"                                                                                                                   |
| Deck Overlap                            | 6"                                                                                                                              |
| Deck Thickness                          | 3/16"                                                                                                                           |
| Anti-Scalp Roller                       | Front Center and Rear Outside Deck Corners                                                                                      |
| Blade Drive Belt                        | (1) - B-Section                                                                                                                 |
| Drive Belt Tensioning                   | Spring Loaded Idler                                                                                                             |
| Blade Bearings                          | Sealed Ball Bearings                                                                                                            |
| Blades Size and Type<br>3 Each Per Deck | 1/4" x 2 1/2" x 16 7/8" Medium Lift Standard Optional Blades - Low Lift, High Lift & Mulching                                   |
| Blade Overlap                           | 1 3/16"                                                                                                                         |
| Blade Spindle Speed                     | 3,628 RPM                                                                                                                       |
| Blade Tip Speed                         | 16,020 FPM                                                                                                                      |
| Deck Tires                              | 10 Each, Air 13" x 5", Sealant With Tapered Roller Bearings                                                                     |
| Deck Wheel Spindles                     | 1 1/4" With Nylon Bushings                                                                                                      |
| Transport Tires                         | 2 Each, 18" x 9.5", Sealant With Tapered Roller Bearings                                                                        |
| Transport Locks                         | Automatic Transport Locks With Pull Rope Release                                                                                |
| Wing Flex                               | 23 Degrees Left To Right 22 Degrees Front To Back                                                                               |
| Center Deck Flex                        | 13 Degrees Front To Back                                                                                                        |
| Hydraulic Outlets                       | 1 Set Required                                                                                                                  |
| Deck Cylinders                          | Dual Acting                                                                                                                     |
| Gauge Wheel Arms                        | 1/4" Wall Square Tubing                                                                                                         |
| Turning Radius                          | Zero Turning Radius                                                                                                             |
| Mowing Capacity                         | <ul> <li>@ 2 MPH = 2.68 Acres Per Hour</li> <li>@ 4 MPH = 5.37 Acres Per Hour</li> <li>@ 6 MPH = 8.10 Acres Per Hour</li> </ul> |