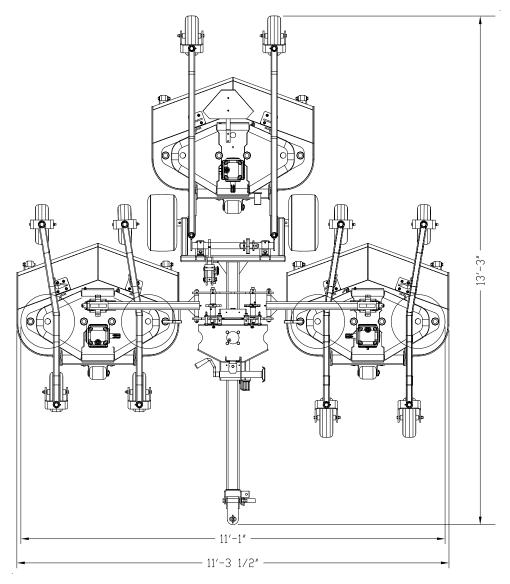

## All Flex Mowers

| AFM4211 Model                           |                                                                                                                                 |
|-----------------------------------------|---------------------------------------------------------------------------------------------------------------------------------|
| Specification / Capacity                |                                                                                                                                 |
| Discharge Type                          | Rear                                                                                                                            |
| Cutting Width                           | 11' - 1"                                                                                                                        |
| Overall Width                           | 11'- 3 1/2"                                                                                                                     |
| Transport Height                        | 5' - 11 1/2"                                                                                                                    |
| Transport Width                         | 7'-8" At Maximum Cutting Height                                                                                                 |
| Overall Length                          | 13'- 3" Transport Position                                                                                                      |
| Machine Weight                          | 2,040 lbs.                                                                                                                      |
| Tractor Horsepower                      | Minimum 30 HP and Maximum 65 HP                                                                                                 |
| Hitch                                   | Pull Type With Adjustable Clevis and Safety Tow Chain                                                                           |
| Tongue Support                          | 2,200 lb. Capacity Screw Jack                                                                                                   |
| Gearbox Support                         | 3/8" Steel Channel                                                                                                              |
| Gearboxes                               | 540 RPM (1)-Splitter Gearbox and (3)-Wing Gearboxes                                                                             |
| Gearbox Lubrication                     | Gear Lube 80-90W EP                                                                                                             |
| Gearbox Oil Capacity                    | 3 - Wings: 3.5 pints<br>SD Splitter: 2.125 pints or OMNI Splitter: 2.5 pints                                                    |
| Main Driveline (1)                      | Category III Constant Velocity With Slip Clutch                                                                                 |
| Deck Drivelines (3)                     | Category II                                                                                                                     |
| Cutting Height                          | 1" to 5 1/2" in 1/2" increments                                                                                                 |
| Deck Size and Quantity                  | 3 each at 48"                                                                                                                   |
| Deck Overlap                            | 6"                                                                                                                              |
| Deck Thickness                          | 3/16"                                                                                                                           |
| Anti-Scalp Roller                       | Front Center and Rear Outside Deck Corners                                                                                      |
| Blade Drive Belt                        | (1) - B-Section                                                                                                                 |
| Drive Belt Tensioning                   | Spring Loaded Idler                                                                                                             |
| Blade Bearings                          | Sealed Ball Bearings                                                                                                            |
| Blades Size and Type<br>3 Each Per Deck | 1/4" x 2 1/2" x 16 7/8" Medium Lift Standard Optional Blades - Low Lift, High Lift & Mulching                                   |
| Blade Overlap                           | 1 3/16"                                                                                                                         |
| Blade Spindle Speed                     | 3,628 RPM                                                                                                                       |
| Blade Tip Speed                         | 16,020 FPM                                                                                                                      |
| Deck Tires                              | 10 Each, Air 13" x 5", Sealant With Tapered Roller Bearings                                                                     |
| Deck Wheel Spindles                     | 1 1/4" With Nylon Bushings                                                                                                      |
| Transport Tires                         | 2 Each, 18" x 9.5", Sealant With Tapered Roller Bearings                                                                        |
| Transport Locks                         | Automatic Transport Locks With Pull Rope Release                                                                                |
| Wing Flex                               | 23 Degrees Left To Right 22 Degrees Front To Back                                                                               |
| Center Deck Flex                        | 13 Degrees Front To Back                                                                                                        |
| Hydraulic Outlets                       | 1 Set Required                                                                                                                  |
| Deck Cylinders                          | Dual Acting                                                                                                                     |
| Gauge Wheel Arms                        | 1/4" Wall Square Tubing                                                                                                         |
| Turning Radius                          | Zero Turning Radius                                                                                                             |
| Mowing Capacity                         | <ul> <li>@ 2 MPH = 2.68 Acres Per Hour</li> <li>@ 4 MPH = 5.37 Acres Per Hour</li> <li>@ 6 MPH = 8.10 Acres Per Hour</li> </ul> |