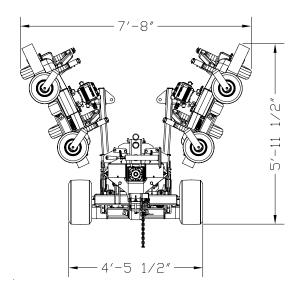

## All Flex Mowers

| AFM4211 Model                           |                                                                                                                                 |
|-----------------------------------------|---------------------------------------------------------------------------------------------------------------------------------|
| Specification / Capacity                |                                                                                                                                 |
| Discharge Type                          | Rear                                                                                                                            |
| Cutting Width                           | 11' - 1"                                                                                                                        |
| Overall Width                           | 11'- 3 1/2"                                                                                                                     |
| Transport Height                        | 5' - 11 1/2"                                                                                                                    |
| Transport Width                         | 7'-8" At Maximum Cutting Height                                                                                                 |
| Overall Length                          | 13'- 3" Transport Position                                                                                                      |
| Machine Weight                          | 2,040 lbs.                                                                                                                      |
| Tractor Horsepower                      | Minimum 30 HP and Maximum 65 HP                                                                                                 |
| Hitch                                   | Pull Type With Adjustable Clevis and Safety Tow Chain                                                                           |
| Tongue Support                          | 2,200 lb. Capacity Screw Jack                                                                                                   |
| Gearbox Support                         | 3/8" Steel Channel                                                                                                              |
| Gearboxes                               | 540 RPM (1)-Splitter Gearbox and (3)-Wing Gearboxes                                                                             |
| Gearbox Lubrication                     | Gear Lube 80-90W EP                                                                                                             |
| Gearbox Oil Capacity                    | 3 - Wings: 3.5 pints<br>SD Splitter: 2.125 pints or OMNI Splitter: 2.5 pints                                                    |
| Main Driveline (1)                      | Category III Constant Velocity With Slip Clutch                                                                                 |
| Deck Drivelines (3)                     | Category II                                                                                                                     |
| Cutting Height                          | 1" to 5 1/2" in 1/2" increments                                                                                                 |
| Deck Size and Quantity                  | 3 each at 48"                                                                                                                   |
| Deck Overlap                            | 6"                                                                                                                              |
| Deck Thickness                          | 3/16"                                                                                                                           |
| Anti-Scalp Roller                       | Front Center and Rear Outside Deck Corners                                                                                      |
| Blade Drive Belt                        | (1) - B-Section                                                                                                                 |
| Drive Belt Tensioning                   | Spring Loaded Idler                                                                                                             |
| Blade Bearings                          | Sealed Ball Bearings                                                                                                            |
| Blades Size and Type<br>3 Each Per Deck | 1/4" x 2 1/2" x 16 7/8" Medium Lift Standard Optional Blades - Low Lift, High Lift & Mulching                                   |
| Blade Overlap                           | 1 3/16"                                                                                                                         |
| Blade Spindle Speed                     | 3,628 RPM                                                                                                                       |
| Blade Tip Speed                         | 16,020 FPM                                                                                                                      |
| Deck Tires                              | 10 Each, Air 13" x 5", Sealant With Tapered Roller Bearings                                                                     |
| Deck Wheel Spindles                     | 1 1/4" With Nylon Bushings                                                                                                      |
| Transport Tires                         | 2 Each, 18" x 9.5", Sealant With Tapered Roller Bearings                                                                        |
| Transport Locks                         | Automatic Transport Locks With Pull Rope Release                                                                                |
| Wing Flex                               | 23 Degrees Left To Right 22 Degrees Front To Back                                                                               |
| Center Deck Flex                        | 13 Degrees Front To Back                                                                                                        |
| Hydraulic Outlets                       | 1 Set Required                                                                                                                  |
| Deck Cylinders                          | Dual Acting                                                                                                                     |
| Gauge Wheel Arms                        | 1/4" Wall Square Tubing                                                                                                         |
| Turning Radius                          | Zero Turning Radius                                                                                                             |
| Mowing Capacity                         | <ul> <li>@ 2 MPH = 2.68 Acres Per Hour</li> <li>@ 4 MPH = 5.37 Acres Per Hour</li> <li>@ 6 MPH = 8.10 Acres Per Hour</li> </ul> |