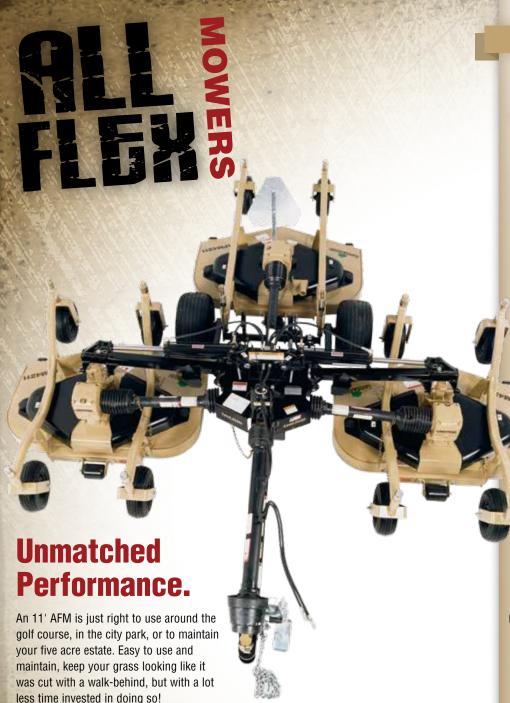

Automatic wing locks for transport

· Zero turning radius due to sleek frame design

- · Rear discharge for even dispersal
- · Easy to grease from top blade spindles

Dispensing cut grass is a key ingredient to maintaining healthy turf. The more evenly and completely the cut grass is dispersed, the quicker it works its way towards the soil for decomposition.

## **AFM42 Series**

30-65 HP AFM4211 Pull-Type Hitch, Adjustable Clevis

Working Width (cm) 11'1" (338)

Overall Width 11'3-1/2"

Transport Width 7'8"

Positive Tongue Wt - lb 450

Weight - Ib (kg) 2040 (918)

**Cutting Height** 1" - 5-1/2" in 1/2" incr.

Wing Cylinders 2-1/2" x 12"

Rear Deck Cylinder 2" x 8" 540 RPM, 3 wing,

Gearbox 1 splitter

Decks: 3 each 48"

Deck Thickness 3/16"

Deck Overlap 6"

Blade Hub 4 bolt casting

Blade Size 1/4" x 2-1/2" x 16-3/4"

Blade Overlap 1-3/16"

Blade Tip Speed 16,260 fpm (184 mph)

Blade Bearings Greaseable ball bearings

Spindle Bearing Dia. 1-3/16"

Blade Spindle RPM 3,668 RPM

Blade Drive Belt 1 B-section

Discharge Rear

Deck Tires - 10 ea. 13 x 5 Air Tire, Sealant

Deck Wheel Spindles 1-1/4" w/Nylon Bushings

Transport Tires and 18 x 9.5, Sealant and

**Bearing** Tapered Bearings

Anti-Scalp Roller Front Center

and Outside Deck Corners

Input Driveline Cat. 3 CV

Deck Driveline Cat. 2 w/ or w/o slip-clutch

Mowing capacity @2mph 2.68 acres

@4mph 5.37 acres

@6mph 8.1 acres

Flex-Wings 23° L-R, 22° F-B

Flex Center 13° F-B

\* See dealer for complete warranty information.

**Color Options:** 

www.landpride.com