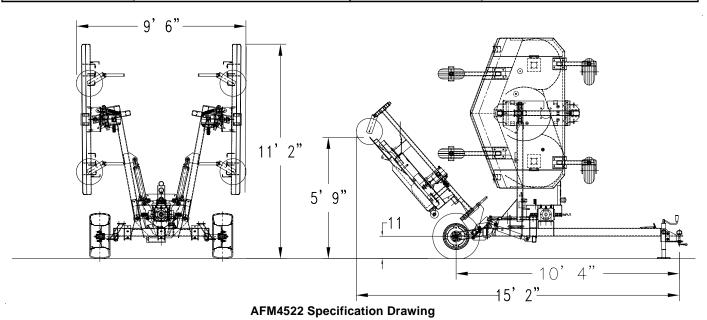

## Model AFM4522 All-Flex Grooming Mower

| Description          | Specification / Capacity                              | Description                                     | Specification / Capacity                                                                       |
|----------------------|-------------------------------------------------------|-------------------------------------------------|------------------------------------------------------------------------------------------------|
| Discharge Type       | Rear                                                  |                                                 |                                                                                                |
| Cutting Width        | 21'-9"                                                | Blade Drive Belt                                | 1 C-Section                                                                                    |
| Overall Width        | 22' -0"                                               | Drive Belt Tension                              | Spring Loaded Idler with Overcenter Release                                                    |
| Transport Height     | 11'-2"                                                | Blade Bearing                                   | Sealed Ball Bearings                                                                           |
| Transport Width      | 9'-6" With Lock bar Installed                         | Blades<br>3 Each Per Deck                       | Low Lift (5/16" x 2 1/2" x 31 17/32")<br>Optional Blades:<br>Medium Lift, High Lift & Mulching |
| Overall Length       | 18'-6" Mowing Position<br>15'-2" Transport Position   | Blade Overlap                                   | 2 1/4"                                                                                         |
| Machine Weight       | 4,150 lbs.                                            | Blade Spindle Speed                             | 2,241 R.P.M.                                                                                   |
| Tractor Horsepower   | Minimum 65 HP / Maximum 100 HP                        | Blade Tip Speed                                 | 18,498 F.P.M.                                                                                  |
| Hitch                | Pull Type with Adjustable Clevis and Safety Tow Chain | Deck Tires                                      | 18 x 9.5 Air Tire, Sealant                                                                     |
| Tongue Support       | 2,200 lb. Capacity Screw Jack                         | Deck Wheel Spindles                             | 1 1/4" w/Nylon Bushings                                                                        |
| Gearbox Support      | 1/4" Steel Channel                                    | Transport Tires                                 | 2 each, P27560SR                                                                               |
| Gearboxes            | 540 RPM (1)-Splitter & (3)-Wing                       | Transport Locks                                 | Automatic with Pull Rope Release                                                               |
| Gearbox Oil Capacity | Splitter: 2.5 pints<br>Wings: 3.5 pints               | Wing Flex                                       | 23 Degrees Left To Right<br>22 Degrees Front To Back                                           |
| Main Driveline (1)   | Category IV with Constant Velocity                    | Center Deck Flex                                | 10 Degrees Left To Right<br>22 Degrees Front To Back                                           |
| Deck Drivelines (3)  | Category III with Slip Clutch                         | Hydraulic Outlets                               | 1 Set Required                                                                                 |
| Cutting Height       | 3/4" to 5 1/4" (In 1/4" increments)                   | Deck Cylinders                                  | Dual Acting                                                                                    |
| Deck Size & Quantity | 3 each @ 90"                                          | Gauge Wheel Arms                                | 1/4" Wall Square Tubing                                                                        |
| Deck Overlap         | 4 1/2"                                                | Turning Radius                                  | Zero Turning Radius                                                                            |
| Deck Thickness       | 3/16"                                                 | Mowing Capacity<br>@ 2 mph<br>@4 mph<br>@ 6 mph | 5.27 Acres Per Hour<br>10.54 Acres Per Hour<br>15.82 Acres Per Hour                            |
| Anti-Scalp Roller    | Front Center of Each Deck                             |                                                 |                                                                                                |

## All Flex Mowers

22379

**AFM4522 Specification Drawing**