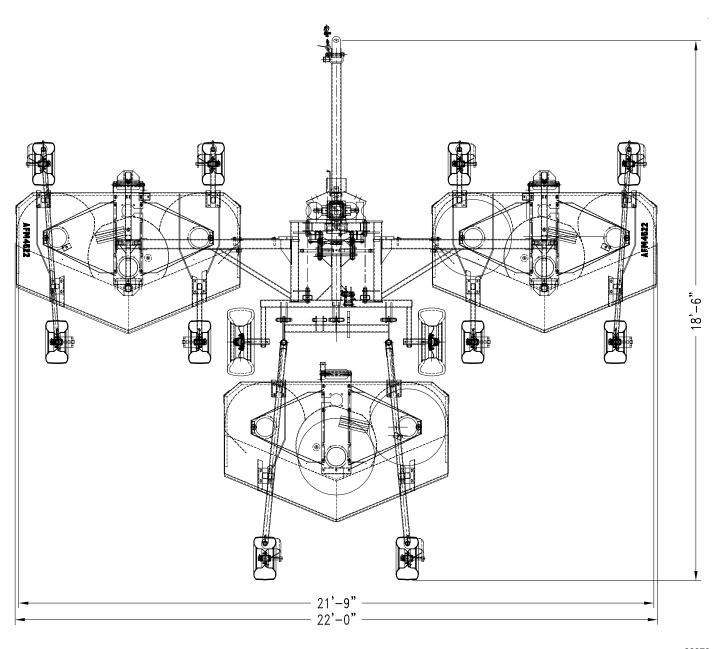

## Model AFM4522 All-Flex Grooming Mower

| Description          | Specification / Capacity                              | Description                                     | Specification / Capacity                                                                       |
|----------------------|-------------------------------------------------------|-------------------------------------------------|------------------------------------------------------------------------------------------------|
| Discharge Type       | Rear                                                  |                                                 |                                                                                                |
| Cutting Width        | 21'-9"                                                | Blade Drive Belt                                | 1 C-Section                                                                                    |
| Overall Width        | 22' -0"                                               | Drive Belt Tension                              | Spring Loaded Idler with Overcenter Release                                                    |
| Transport Height     | 11'-2"                                                | Blade Bearing                                   | Sealed Ball Bearings                                                                           |
| Transport Width      | 9'-6" With Lock bar Installed                         | Blades<br>3 Each Per Deck                       | Low Lift (5/16" x 2 1/2" x 31 17/32")<br>Optional Blades:<br>Medium Lift, High Lift & Mulching |
| Overall Length       | 18'-6" Mowing Position<br>15'-2" Transport Position   | Blade Overlap                                   | 2 1/4"                                                                                         |
| Machine Weight       | 4,150 lbs.                                            | Blade Spindle Speed                             | 2,241 R.P.M.                                                                                   |
| Tractor Horsepower   | Minimum 65 HP / Maximum 100 HP                        | Blade Tip Speed                                 | 18,498 F.P.M.                                                                                  |
| Hitch                | Pull Type with Adjustable Clevis and Safety Tow Chain | Deck Tires                                      | 18 x 9.5 Air Tire, Sealant                                                                     |
| Tongue Support       | 2,200 lb. Capacity Screw Jack                         | Deck Wheel Spindles                             | 1 1/4" w/Nylon Bushings                                                                        |
| Gearbox Support      | 1/4" Steel Channel                                    | Transport Tires                                 | 2 each, P27560SR                                                                               |
| Gearboxes            | 540 RPM (1)-Splitter & (3)-Wing                       | Transport Locks                                 | Automatic with Pull Rope Release                                                               |
| Gearbox Oil Capacity | Splitter: 2.5 pints<br>Wings: 3.5 pints               | Wing Flex                                       | 23 Degrees Left To Right<br>22 Degrees Front To Back                                           |
| Main Driveline (1)   | Category IV with Constant Velocity                    | Center Deck Flex                                | 10 Degrees Left To Right<br>22 Degrees Front To Back                                           |
| Deck Drivelines (3)  | Category III with Slip Clutch                         | Hydraulic Outlets                               | 1 Set Required                                                                                 |
| Cutting Height       | 3/4" to 5 1/4" (In 1/4" increments)                   | Deck Cylinders                                  | Dual Acting                                                                                    |
| Deck Size & Quantity | 3 each @ 90"                                          | Gauge Wheel Arms                                | 1/4" Wall Square Tubing                                                                        |
| Deck Overlap         | 4 1/2"                                                | Turning Radius                                  | Zero Turning Radius                                                                            |
| Deck Thickness       | 3/16"                                                 | Mowing Capacity<br>@ 2 mph<br>@4 mph<br>@ 6 mph | 5.27 Acres Per Hour<br>10.54 Acres Per Hour<br>15.82 Acres Per Hour                            |
| Anti-Scalp Roller    | Front Center of Each Deck                             |                                                 |                                                                                                |