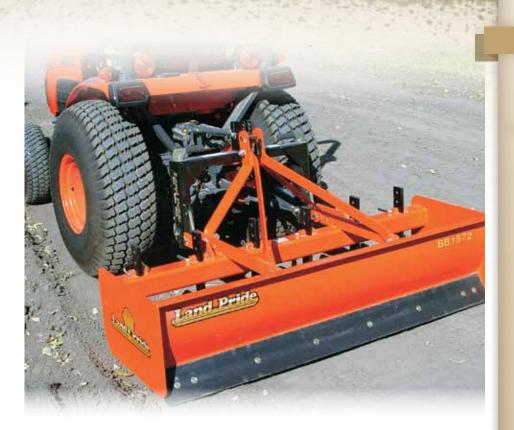

## Ideal for leveling, finish grading and backfilling at building sites, feedlots and outdoor arenas.

Side panel gussets reinforce the structural integrity during extreme conditions. Landkerd

## **BB15 Series**

17-40 HP BB1548, BB1554, BB1560, BB1566, BB1572 Cat. 1

| Working Width (cm)  | 48" (122), 54" (137),<br>60" (152), 66" (168),<br>72" (183) |
|---------------------|-------------------------------------------------------------|
| Height of Moldboard | 17"                                                         |
| Side Panel Material | 5/16"                                                       |
| Depth of Bucket     | 22"                                                         |
| Overall Depth       | 31-1/2"                                                     |
| Overall Height      | 35"                                                         |
| Weight - Ib (kg)    | 382 (173), 402 (182),<br>428 (194), 461 (209),<br>504 (229) |
| Number of Shanks    | 4, 4, 4, 5, 6                                               |
| A-Frame Material    | 1/2" x 2-1/2" Flat Bar                                      |
| Cutting edges       | 2, Heat treated and reversible                              |