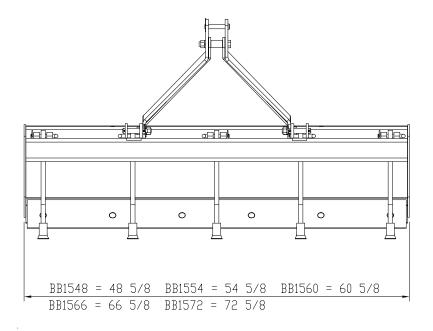

## **BB15 Series**

|                          | BB1548                                                                              | BB1554     | BB1560       | BB1566       | BB1572       |  |  |  |
|--------------------------|-------------------------------------------------------------------------------------|------------|--------------|--------------|--------------|--|--|--|
| Working Width            | 48"                                                                                 | 54"        | 60"          | 66"          | 72"          |  |  |  |
| Capacity                 | 9.8 cu. ft.                                                                         | 11 cu. ft. | 12.2 cu. ft. | 13.4 cu. ft. | 14.7 cu. ft. |  |  |  |
| Weight (Pounds)          | 382                                                                                 | 402        | 428          | 450          | 504          |  |  |  |
| Number of Shanks         | 4                                                                                   | 4          | 4            | 5            | 6            |  |  |  |
| Shank Material           | 3/4" x 2 9/16" x18" heat treated spring steel                                       |            |              |              |              |  |  |  |
| Vertical Shank Positions | 4- positions (2 1/4" & 1/4" above and 1 3/4" & 3 3/4" below scraper end plates)     |            |              |              |              |  |  |  |
| Shank Tip Construction   | Replaceable heat treated dimpled-on tips                                            |            |              |              |              |  |  |  |
| Shank Beam               | 4" x 4" x 5/16" Square Tubing with 5/16" x 1" full length shank reinforcements      |            |              |              |              |  |  |  |
| Lift Mechanism           | Manual lift with shank pin & hairpin cotter at each shank                           |            |              |              |              |  |  |  |
| Moldboard                | Roll-formed moldboard - 16 3/4" High                                                |            |              |              |              |  |  |  |
| Side Panels              | 5/16" thick x 16" high x 24" deep                                                   |            |              |              |              |  |  |  |
| Depth of Bucket          | 22"                                                                                 |            |              |              |              |  |  |  |
| Bucket Reinforcement     | Two welded braces to rear of bucket                                                 |            |              |              |              |  |  |  |
| Cutting Blades           | 2 ea. 1/2" x 6" high carbon, heat treated cutting edges; reversible and replaceable |            |              |              |              |  |  |  |
| Maximum H.P. Rating      | 40 Hp                                                                               |            |              |              |              |  |  |  |
| A-Frame Material         | 1/2" x 3" HR 1021                                                                   |            |              |              |              |  |  |  |
| 3-Point Hitch Type       | ·                                                                                   |            |              |              |              |  |  |  |
|                          | Cat. I (Fits Land Pride Quick Hitch)                                                |            |              |              |              |  |  |  |