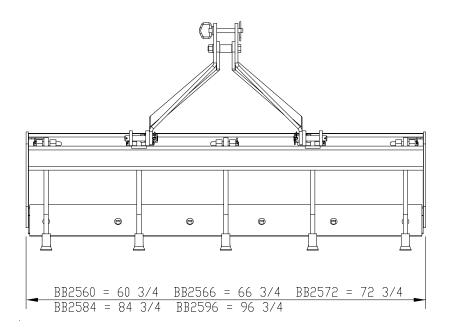

## **BB25 Series**

|                          | BB2560                                                                              | BB2566       | BB2572       | BB2584       | BB2596       |  |  |
|--------------------------|-------------------------------------------------------------------------------------|--------------|--------------|--------------|--------------|--|--|
| Working Width            | 60"                                                                                 | 66"          | 72"          | 84"          | 96"          |  |  |
| Capacity                 | 12.2 cu. ft.                                                                        | 13.4 cu. ft. | 14.7 cu. ft. | 17.1 cu. ft. | 19.6 cu. ft. |  |  |
| Weight (Pounds)          | 471                                                                                 | 500          | 549          | 593          | 658          |  |  |
| Number of Shanks         | 5                                                                                   | 5            | 7            | 7            | 8            |  |  |
| Shank Material           | 3/4" x 2 9/16" x 18" Heat Treated Spring Steel                                      |              |              |              |              |  |  |
| Vertical Shank Positions | 4- positions (2 1/4" & 1/4" above and 1 3/4" & 3 3/4" below scraper end plates)     |              |              |              |              |  |  |
| Shank Tip Construction   | Replaceable heat treated dimpled-on tips                                            |              |              |              |              |  |  |
| Shank Beam               | 4" x 4" x 5/16" Square tubing with 5/16" x 1" full length shank reinforcements      |              |              |              |              |  |  |
| Lift Mechanism           | Manual lift with shank pin & hairpin cotter at each shank                           |              |              |              |              |  |  |
| Moldboard                | Roll-Formed Moldboard - 16 3/4" High                                                |              |              |              |              |  |  |
| Side Panels              | 3/8" thick x 16" high x 24" deep                                                    |              |              |              |              |  |  |
| Depth of Bucket          | 22"                                                                                 |              |              |              |              |  |  |
| Bucket Reinforcement     | Two Welded Braces to Rear of Bucket Gusset Between Side Panel and Moldboard         |              |              |              |              |  |  |
| Cutting Blades           | 2 ea. 1/2" x 6" high carbon, heat treated cutting edges; reversible and replaceable |              |              |              |              |  |  |
| Maximum H.P. Rating      | 55 HP                                                                               |              |              |              |              |  |  |
| A-Frame Material         | 1/2" x 9" A36 Flat Bar                                                              |              |              |              |              |  |  |
| 3-Point Hitch Type       | Double strap lower hitches<br>Cat. I (Fits Land Pride Quick Hitch)                  |              |              |              |              |  |  |
| Vertical Shank Positions | 4                                                                                   |              |              |              |              |  |  |