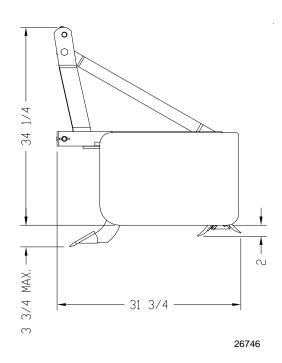

## **BB15 Series**

|                          | BB1548                                                                              | BB1554     | BB1560       | BB1566       | BB1572       |  |  |  |
|--------------------------|-------------------------------------------------------------------------------------|------------|--------------|--------------|--------------|--|--|--|
| Working Width            | 48"                                                                                 | 54"        | 60"          | 66"          | 72"          |  |  |  |
| Capacity                 | 9.8 cu. ft.                                                                         | 11 cu. ft. | 12.2 cu. ft. | 13.4 cu. ft. | 14.7 cu. ft. |  |  |  |
| Weight (Pounds)          | 382                                                                                 | 402        | 428          | 450          | 504          |  |  |  |
| Number of Shanks         | 4                                                                                   | 4          | 4            | 5            | 6            |  |  |  |
| Shank Material           | 3/4" x 2 9/16" x18" heat treated spring steel                                       |            |              |              |              |  |  |  |
| Vertical Shank Positions | 4- positions (2 1/4" & 1/4" above and 1 3/4" & 3 3/4" below scraper end plates)     |            |              |              |              |  |  |  |
| Shank Tip Construction   | Replaceable heat treated dimpled-on tips                                            |            |              |              |              |  |  |  |
| Shank Beam               | 4" x 4" x 5/16" Square Tubing with 5/16" x 1" full length shank reinforcements      |            |              |              |              |  |  |  |
| Lift Mechanism           | Manual lift with shank pin & hairpin cotter at each shank                           |            |              |              |              |  |  |  |
| Moldboard                | Roll-formed moldboard - 16 3/4" High                                                |            |              |              |              |  |  |  |
| Side Panels              | 5/16" thick x 16" high x 24" deep                                                   |            |              |              |              |  |  |  |
| Depth of Bucket          | 22"                                                                                 |            |              |              |              |  |  |  |
| Bucket Reinforcement     | Two welded braces to rear of bucket                                                 |            |              |              |              |  |  |  |
| Cutting Blades           | 2 ea. 1/2" x 6" high carbon, heat treated cutting edges; reversible and replaceable |            |              |              |              |  |  |  |
| Maximum H.P. Rating      | 40 Hp                                                                               |            |              |              |              |  |  |  |
| A-Frame Material         | 1/2" x 3" HR 1021                                                                   |            |              |              |              |  |  |  |
| 3-Point Hitch Type       | ·                                                                                   |            |              |              |              |  |  |  |
|                          | Cat. I (Fits Land Pride Quick Hitch)                                                |            |              |              |              |  |  |  |