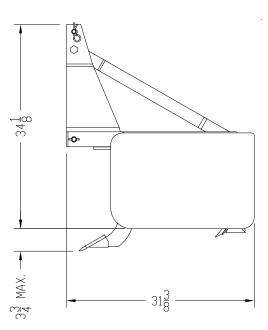

## **BB25 Series**

|                          | BB2560                                                                              | BB2566       | BB2572       | BB2584       | BB2596       |  |  |
|--------------------------|-------------------------------------------------------------------------------------|--------------|--------------|--------------|--------------|--|--|
| Working Width            | 60"                                                                                 | 66"          | 72"          | 84"          | 96"          |  |  |
| Capacity                 | 12.2 cu. ft.                                                                        | 13.4 cu. ft. | 14.7 cu. ft. | 17.1 cu. ft. | 19.6 cu. ft. |  |  |
| Weight (Pounds)          | 471                                                                                 | 500          | 549          | 593          | 658          |  |  |
| Number of Shanks         | 5                                                                                   | 5            | 7            | 7            | 8            |  |  |
| Shank Material           | 3/4" x 2 9/16" x 18" Heat Treated Spring Steel                                      |              |              |              |              |  |  |
| Vertical Shank Positions | 4- positions (2 1/4" & 1/4" above and 1 3/4" & 3 3/4" below scraper end plates)     |              |              |              |              |  |  |
| Shank Tip Construction   | Replaceable heat treated dimpled-on tips                                            |              |              |              |              |  |  |
| Shank Beam               | 4" x 4" x 5/16" Square tubing with 5/16" x 1" full length shank reinforcements      |              |              |              |              |  |  |
| Lift Mechanism           | Manual lift with shank pin & hairpin cotter at each shank                           |              |              |              |              |  |  |
| Moldboard                | Roll-Formed Moldboard - 16 3/4" High                                                |              |              |              |              |  |  |
| Side Panels              | 3/8" thick x 16" high x 24" deep                                                    |              |              |              |              |  |  |
| Depth of Bucket          | 22"                                                                                 |              |              |              |              |  |  |
| Bucket Reinforcement     | Two Welded Braces to Rear of Bucket Gusset Between Side Panel and Moldboard         |              |              |              |              |  |  |
| Cutting Blades           | 2 ea. 1/2" x 6" high carbon, heat treated cutting edges; reversible and replaceable |              |              |              |              |  |  |
| Maximum H.P. Rating      | 55 HP                                                                               |              |              |              |              |  |  |
| A-Frame Material         | 1/2" x 9" A36 Flat Bar                                                              |              |              |              |              |  |  |
| 3-Point Hitch Type       | Double strap lower hitches<br>Cat. I (Fits Land Pride Quick Hitch)                  |              |              |              |              |  |  |
| Vertical Shank Positions | 4                                                                                   |              |              |              |              |  |  |