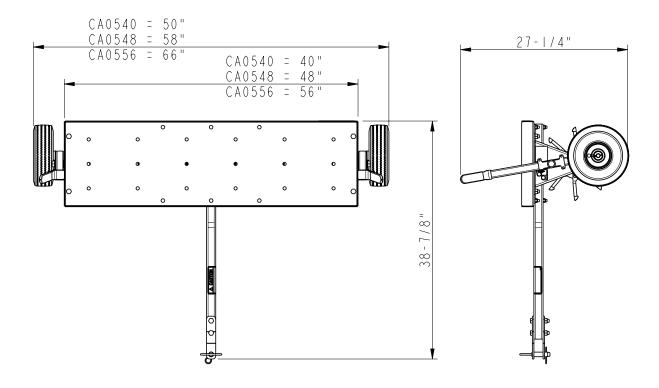

## Aerators, Core

| CA05 Series                                   |                                                      |                     |                      |
|-----------------------------------------------|------------------------------------------------------|---------------------|----------------------|
| Description                                   | CA0540                                               | CA0548              | CA0556               |
| Working Width                                 | 40"                                                  | 48"                 | 56"                  |
| Overall Width Without Wheels With Wheels      | 40"<br>50"                                           | 48"<br>58"          | 56"<br>66"           |
| Overall Length Without Wheels With Wheels     | 38 7/8" 48" (With tires raised for field work)       |                     |                      |
| Overall Height                                | 27 1/2"                                              |                     |                      |
| Weight Without Wheels With Wheels             | 72 lbs.<br>88 lbs.                                   | 90 lbs.<br>106 lbs. | 101 lbs.<br>117 lbs. |
| Max. Allowable added Weight in Tray           | 300 lbs.                                             |                     |                      |
| Number Of Spoons                              | 40                                                   | 48                  | 56                   |
| Spoon Material                                | 16Ga. hardened spring steel, Replaceable.            |                     |                      |
| Spoon Spacing in forward travel laterally     | 8 1/2"<br>4"                                         |                     |                      |
| Spoon Penetration                             | 3" Depending on ground conditions and added weights. |                     |                      |
| Number of Gangs<br>(Two spoon gangs per gang) | 5                                                    | 6                   | 7                    |
| Gang spacing                                  | 8"                                                   |                     |                      |
| Hitch                                         | Pull type clevis hitch                               |                     |                      |