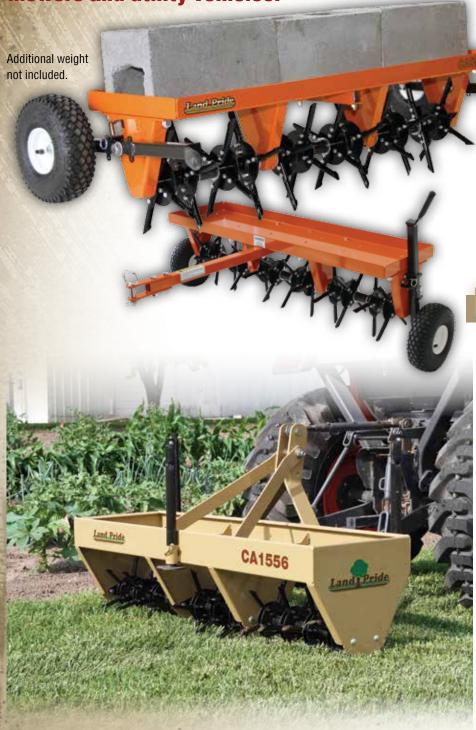

## CA0540, CA0548, CA0556 Pull-type Hitch

Working Width (cm) 40" (102), 48" (123), 56" (142)

Overall Length 38-1/2" (48" w/wheels)

Frame Tubing 2-1/2" x 2-1/2" x 3/16" Spoon Material 1/2" Hardened Steel

Spoon Spacing (fwd travel) 8-1/2"

Spoon Penetration 3

Gang Assembly Greaseable

Support Stand 3 each
Transport Wheels 2 Optional

Color Options:

- Optional tailwheels are easily flipped for road or field use.
- Material tray allows for additional weight for better penetration.

## **CA15 Series**

CA1548, CA1556, CA1564, CA1572 Cat. 0, 1, 1 Ltd.

Working Width (cm) 41" (104), 50" (127), 58"

(147), 66" (168)

Overall Width (cm) 48" (123), 56" (142),

64" (163), 72" (183)

Overall Length 38.5" (48" w/wheels)

 $\textbf{Frame Tubing} \quad 2\text{-}1/2" \times 2\text{-}1/2" \times 3/16"$ 

**Spoon Material** 1/2" Hardened Steel

Spoon Spacing (fwd travel) 6"

Spoon Penetration 3" - 4-1/2"

Support Stand 3 each

**Color Options:** 

 Expanded metal weight tray holds additional weight for better penetration, and also allows rain and debris to fall through.