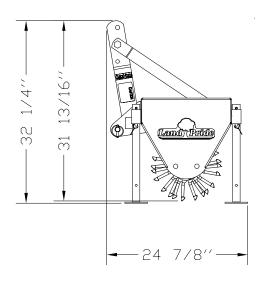

## Aerators, Core

| CA15 Series                                |                                                      |          |          |          |
|--------------------------------------------|------------------------------------------------------|----------|----------|----------|
| Description                                | CA1548                                               | CA1556   | CA1564   | CA1572   |
| Working Width                              | 48"                                                  | 56"      | 64"      | 72"      |
| Overall Width                              | 48 5/16"                                             | 56 5/16" | 64 5/16" | 72 5/16" |
| Overall Length                             | 24 7/8"                                              |          |          |          |
| Overall Height (With support stands up)    | 31 13/16"                                            |          |          |          |
| Weight                                     | 156#                                                 | 170#     | 184#     | 208#     |
| Max. allowable added weight in Weight Tray | 400 lbs.                                             | 400 lbs. | 500 lbs. | 500 lbs. |
| Number Of Spoons                           | 54                                                   | 66       | 78       | 90       |
| Spoon Material                             | 16Ga. hardened spring steel, Replaceable.            |          |          |          |
| Spoon Spacing in forward travel            | 6"                                                   |          |          |          |
| Spoon Penetration                          | 3" Depending on ground conditions and added weights. |          |          |          |
| Gang spacing                               | 4 1/2"                                               |          |          |          |
| Number of Gangs                            | 9                                                    | 11       | 13       | 15       |
| Frame Construction                         | Channel Formed 10 GA sheet                           |          |          |          |
| Hitch                                      | Cat. 0, Cat. 1 & Cat. 1 limited                      |          |          |          |
| Quick Hitch                                | Fits Land Pride's Model QH15 Quick Hitch             |          |          |          |
| Number of Support Stands                   | 3                                                    |          |          |          |