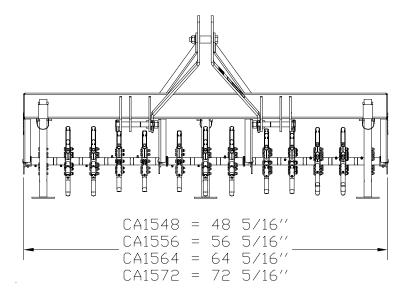

## Aerators, Core

| CA15 Series                                |                                                      |          |          |          |
|--------------------------------------------|------------------------------------------------------|----------|----------|----------|
| Description                                | CA1548                                               | CA1556   | CA1564   | CA1572   |
| Working Width                              | 48"                                                  | 56"      | 64"      | 72"      |
| Overall Width                              | 48 5/16"                                             | 56 5/16" | 64 5/16" | 72 5/16" |
| Overall Length                             | 24 7/8"                                              |          |          |          |
| Overall Height (With support stands up)    | 31 13/16"                                            |          |          |          |
| Weight                                     | 156#                                                 | 170#     | 184#     | 208#     |
| Max. allowable added weight in Weight Tray | 400 lbs.                                             | 400 lbs. | 500 lbs. | 500 lbs. |
| Number Of Spoons                           | 54                                                   | 66       | 78       | 90       |
| Spoon Material                             | 16Ga. hardened spring steel, Replaceable.            |          |          |          |
| Spoon Spacing in forward travel            | 6"                                                   |          |          |          |
| Spoon Penetration                          | 3" Depending on ground conditions and added weights. |          |          |          |
| Gang spacing                               | 4 1/2"                                               |          |          |          |
| Number of Gangs                            | 9                                                    | 11       | 13       | 15       |
| Frame Construction                         | Channel Formed 10 GA sheet                           |          |          |          |
| Hitch                                      | Cat. 0, Cat. 1 & Cat. 1 limited                      |          |          |          |
| Quick Hitch                                | Fits Land Pride's Model QH15 Quick Hitch             |          |          |          |
| Number of Support Stands                   | 3                                                    |          |          |          |