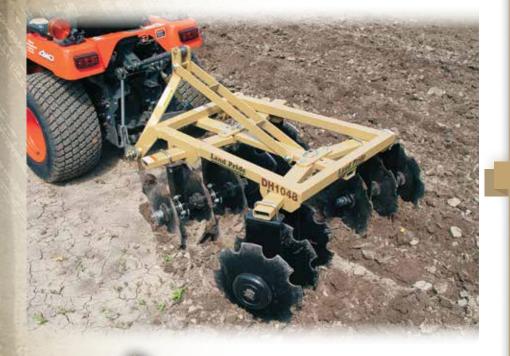

### **DH10 Series**

#### SUBCOMPACT TRACTORS

Max 40 HP DH1048, DH1060 Cat. 1

Working Width (cm) 48" (122), 60" (152) Weight - Ib (kg) 420 (191), 549 (249) Disc Blade Size 16" or 18" No. of Disc Blades 12, 16 Disc Blade Spacing 7-1/2" Bearing Hanger 3/8" Plate, 5/8" U-bolt Bearing Type - 2 per gang Self aligning, sealed bearings Angling 0, 7, 14, 21 degrees w/angling adjustment handle Frame Tubes 2" Square Gang Tubes 3" x 1-1/2" Gang Axle 1" Square, high carbon steel Weight per Disc - Ib (kg) 35 (16), 34 (16)