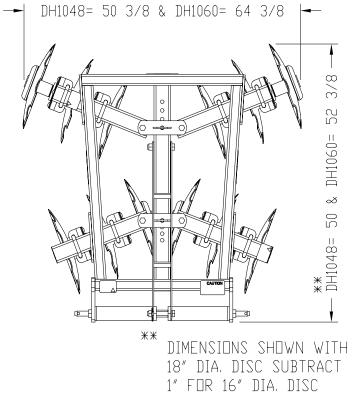

## Disc Harrows

**DH10 Series Disc Harrow** 

26751

Designs, specifications, features and information are subject to change without notice.