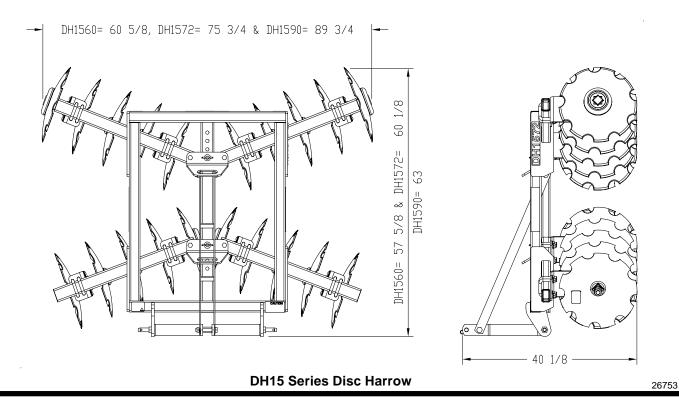

## DH10, DH15 and DH25 Series

|                                                      | DH1048                                       | DH1060              | DH1560                             | DH1572   | DH1590                    | DH2572                                          | DH2596                 |
|------------------------------------------------------|----------------------------------------------|---------------------|------------------------------------|----------|---------------------------|-------------------------------------------------|------------------------|
| 3-Point hitch type                                   | Cat. I (Fits Land Pride Quick Hitch)         |                     |                                    |          |                           | Cat. I & Cat. II<br>Fits Land Pride Quick Hitch |                        |
| Cultivation width                                    | 48"                                          | 60"                 | 60"                                | 72"      | 90"                       | 72"                                             | 96"                    |
| Height                                               | 34 3/4"                                      | 34 3/4"             | 40 1/8"                            |          |                           | 40 1/4"                                         |                        |
| Disc blade sizes                                     | 16"                                          | 16" or 18"          | 18"                                |          |                           | 20" or 22"                                      |                        |
| Length with largest dia. disc blades                 | 50"                                          | 51 3/8"             | 57 5/8"                            | 60 1/8"  | 63"                       | 70 3/4"                                         | 73 1/2"                |
| Weight Standard Disc<br>Larger Disc                  | 421 lbs.                                     | 533 lbs<br>549 lbs. | 628 lbs.                           | 714 lbs. | 865 lbs.                  | 947 lbs.<br>1037 lbs.                           | 1143 lbs.<br>1254 lbs. |
| Weight load per disc<br>Standard Disc<br>Larger Disc | 35 lbs.                                      | 33 lbs.<br>34 lbs.  | 38 lbs.                            | 34 lbs.  | 36 lbs.                   | 47 lbs.<br>51 lbs.                              | 48 lbs.<br>52 lbs.     |
| No. of disc blades                                   | 12                                           | 16                  | 16                                 | 20       | 24                        | 20                                              | 24                     |
| Disc blade types                                     | Notched or smooth                            |                     |                                    |          |                           | Front - notched<br>Rear - smooth or notched     |                        |
| Disc blade spacing                                   | 7 1/2"                                       |                     |                                    |          |                           | 7 1/2"                                          |                        |
| Bearing hanger                                       | 3/8" Plate wit                               | h 5/8" u-bolts      | 3/8" Plate, 2 each<br>5/8" u-bolts |          |                           | 1/2" Plate, 2 each<br>5/8" u-bolts              |                        |
| Bearing type,<br>2 per gang                          | Self aligning, sealed ball bearing           |                     |                                    |          |                           |                                                 |                        |
| Disc angle                                           | Front & ro<br>0, 7, 14, &                    |                     |                                    |          | angling adjustment handle |                                                 |                        |
| Frame tubes                                          | 2" square                                    |                     | 2 1/2" square                      |          |                           | 3" square                                       |                        |
| Gang tube                                            | 3" x 1 1/2"                                  |                     | 3" x 2"                            |          |                           | 4" X 3"                                         |                        |
| Gang axle                                            |                                              | 1" Squ              | are high carbon steel              |          |                           | 1 1/8" Square<br>high carbon steel              |                        |
| Disc scrapers                                        | Not av                                       | ailable             | Optional, Adjustable               |          |                           | Optional, Adjustable                            |                        |
| 9" Center sweep                                      | Not available Optional, Removes center ridge |                     |                                    |          |                           | nter ridge                                      |                        |