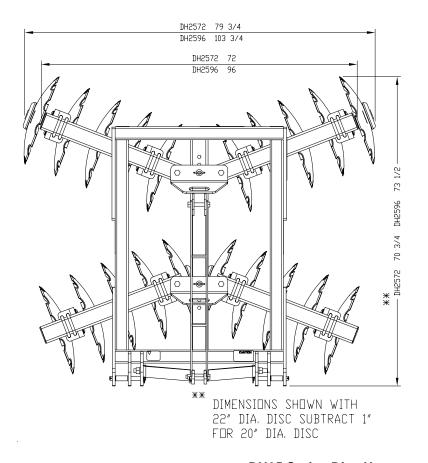

1 1/8" Square<br>high carbon steel              |                        |
| Disc scrapers                                        | Not av                                       | ailable             | Optional, Adjustable               |          |                           | Optional, Adjustable                            |                        |
| 9" Center sweep                                      | Not available Optional, Removes center ridge |                     |                                    |          |                           | nter ridge                                      |                        |



## Disc Harrows





**DH10 Series Disc Harrow** 

26751



Designs, specifications, features and information are subject to change without notice.



## Disc Harrows





**DH25 Series Disc Harrow** 

26756