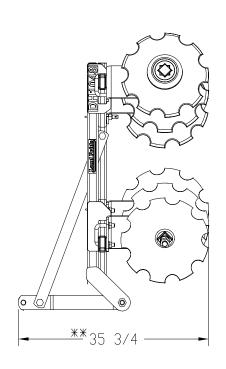

## Disc Harrows

**DH10 Series Disc Harrow** 

26751

Designs, specifications, features and information are subject to change without notice.