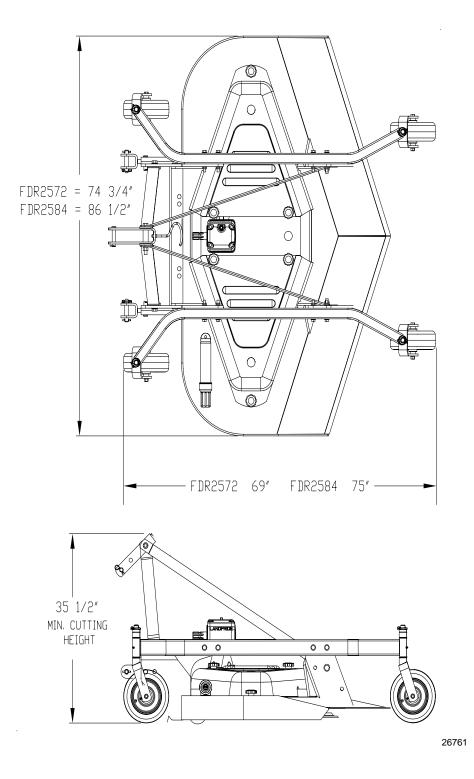

## Grooming Mowers

| FDR25 Series (Rear Discharge)    |                                                                                                          |                                                  |
|----------------------------------|----------------------------------------------------------------------------------------------------------|--------------------------------------------------|
|                                  | FDR2572                                                                                                  | FDR2584                                          |
| Maximum HP - Engine              | 50 HP                                                                                                    |                                                  |
| Cutting Width                    | 72"                                                                                                      | 84"                                              |
| Overall Width                    | 74 3/4"                                                                                                  | 86 1/2"                                          |
| Height                           | 35 1/2"                                                                                                  |                                                  |
| Length                           | 69"                                                                                                      | 75"                                              |
| Weight                           | 718#                                                                                                     | 812#                                             |
| Cutting Height (1/2" increments) | 3/4" - 5 1/4"                                                                                            |                                                  |
| Deck Material Thickness          | 3/16"                                                                                                    |                                                  |
| Blade Tip Speed                  | 18,130 FPM                                                                                               | 17,210 FPM                                       |
| Blades Construction -3es         | 1/4" x 2 1/2" x 25" Heat Treated Alloy<br>Steel                                                          | 5/16" x 2 1/2" x 29" Heat Treated<br>Alloy Steel |
| Blade Options                    | Standard Blades: Medium Lift<br>Optional Blades: Low Lift, High Lift & Mulching                          |                                                  |
| Blade Overlap                    | 1 1/4"                                                                                                   |                                                  |
| Blade Spindles                   | Greasable                                                                                                |                                                  |
| Discharge                        | Rear                                                                                                     |                                                  |
| Hitch                            | Category 1                                                                                               |                                                  |
| Lower Hitch                      | Floating & Adjustable Clevis with Plated Pins                                                            |                                                  |
| Top Link                         | Floating & Adjustable Clevis                                                                             |                                                  |
| Castered Gauge Wheels            | 3 1/4" x 10" Solid Rubber                                                                                | 4" x 11" Semi Solid                              |
| Caster Wheel Spindle             | 1" Diameter with Greasable Bushing                                                                       |                                                  |
| Drive Train                      | 540 RPM PTO<br>Cast Iron Housing Gearbox With Beveled Gears, 1:2.83 Ratio<br>Spring Loaded Single V-Belt |                                                  |
| Gearbox Oil Capacity & Type      | 3.5 Pints of 80-90W EP Gear Lube                                                                         |                                                  |
| Driveline                        | Heavy-duty w/ quick coupler                                                                              |                                                  |
| Front Roller                     | Optional                                                                                                 |                                                  |
| Quick Hitch Compatible           | Fits Land Pride Quick-Hitch                                                                              |                                                  |