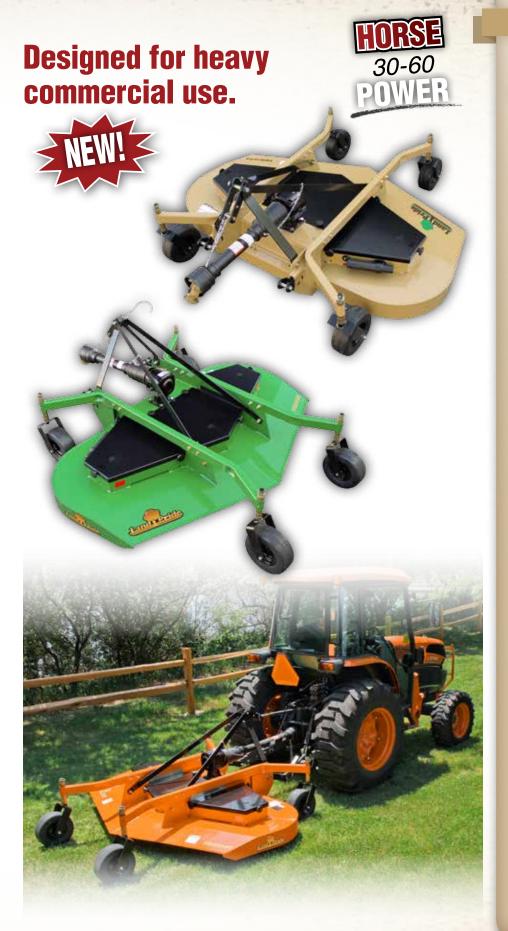

## **FDR36 Series**

30-60 HP FDR3690 Cat. 1

Working Width 90" (229)

Overall Width (cm) 93-1/2" (237)

Weight - Ib (kg) 930 (422)

(without front roller)

Mowing Height 1" - 6-1/2"

in 1/2" increments with plated spacers

Discharge Rear

Lower Hitch Floating Clevis w/Plated Pins

Top Link Floating Clevis

Deck Material Thickness 3/16"

Blades 6 ea. Free swinging,

1/4" x 2-1/2" x 14" Hardened, Medium Lift (2 per blade spindle)

Blade Overlap 2"

Blade Tip Speed 16,500 FPM

Blade Spindles 1-3/8" Stress-Proof Shaft

Deck Spindle Housings Cast Iron Greasable Hubs

Belt Double V Powerband Belt

Belt Take-up Spring Loader Idler

Gearbox 540 rpm, Cast Iron Housing

with Beveled Gears

Castered Gauge Wheels 5" x 13" Semi-Solid Tire

with Bearings

Caster Wheel Spindle 1-1/4" Diameter with

Greasable Bushing

**Driveline** Heavy-Duty Cat. 4

w/Quick Coupler

\* See dealer for complete warranty information.

**Color Options:** 

- · Floating 3-point
- Clevis hitches for easy one person hook-up
- 3/16" Deck material
- 6 Free swinging blades
- 13" Semi-solid tires with bearings
- · Spring loaded idler