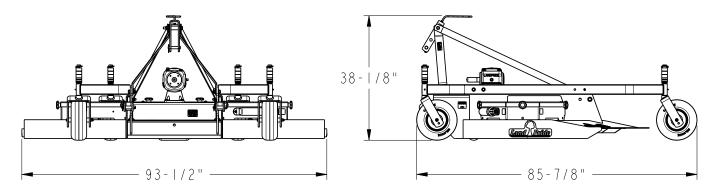

## **Grooming Mowers**

| FDR3690 Rear Discharge Mower |                                                                                |
|------------------------------|--------------------------------------------------------------------------------|
|                              | FDR3690                                                                        |
| Tractor HP.Rating            | 30-60 HP.                                                                      |
| Cutting Width                | 90"                                                                            |
| Overall Width                | 93 1/2"                                                                        |
| Overall Height               | 38 1/8"                                                                        |
| Overall Length               | 85 7/8"                                                                        |
| Weight Without Front Roller  | 930 lbs.                                                                       |
| Front Roller                 | Optional, Weight = 6 lbs.                                                      |
| Cutting Height               | 1" to 6 1/2" in 1/2" increments with plated spacers                            |
| Deck Material Thickness      | 3/16"                                                                          |
| Blade Tip Speed              | 16,500 FPM                                                                     |
| Blades Construction - 6 each | Free swinging, 1/4" x 2 1/2" x 14" Hardened, Medium Lift (2 per blade spindle) |
| Blade Overlap                | 2"                                                                             |
| Blade Spindles               | 1 3/8" Stress-Proof Shaft                                                      |
| Deck Spindle Housings        | Cast Iron Greasable Hubs                                                       |
| Belt                         | Double V Powerband Belt                                                        |
| Belt Take-Up                 | Spring Loaded Idler                                                            |
| Gearbox                      | 540 RPM Cast Iron Housing Gearbox With Beveled Gears, 1:2.75 Ratio             |
| Gearbox Oil Capacity & Type  | 3.5 Pints of 80-90W EP Gear Lube                                               |
| Discharge                    | Rear                                                                           |
| Hitch                        | Category I                                                                     |
| Quick Hitch Compatible       | Fits Land Pride Quick-Hitch                                                    |
| Lower Hitch                  | Floating Clevis with Plated Pins                                               |
| Top Link                     | Floating Clevis                                                                |
| Castered Gauge Wheels        | 5" x 13" Semi-Solid Tire with Bearings                                         |
| Caster Wheel Spindle         | 1 1 /4" Diameter with Greasable Bushing                                        |
| Driveline                    | Heavy-Duty Cat. 4 W/Quick Coupler                                              |