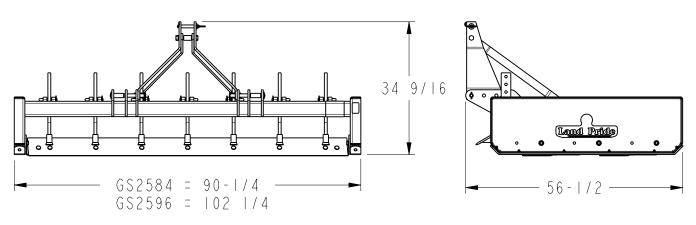

## **Grading Scrapers**

**GS25 Series** 

| Description                             | GS2584                                                                                                                     | GS2596   |
|-----------------------------------------|----------------------------------------------------------------------------------------------------------------------------|----------|
| Working Width                           | 84"                                                                                                                        | 96"      |
| Overall Width                           | 90 1/4"                                                                                                                    | 102 1/4" |
| Number of Scarifier Shanks              | 7                                                                                                                          | 8        |
| Tractor HP Requirement                  | 40-90 hp                                                                                                                   | 40-90 hp |
| Unit Weight with Shanks                 | 822 lbs.                                                                                                                   | 890 lbs. |
| Overall Length                          | 56 1/4"                                                                                                                    |          |
| Overall Height                          | 34 9/16"                                                                                                                   |          |
| Side Panel Height                       | 14 5/8"                                                                                                                    |          |
| Side Panel Length                       | 50"                                                                                                                        |          |
| Side Panel Thickness Tractor            | 1/4" Thick with 2 3/4" formed edges.                                                                                       |          |
| Front Main Beam & Scarifier Support.    | 4"x 4" x 5/16" Reinforced heavy wall tubing.                                                                               |          |
| Rear Beam Construction                  | 3"x 3"x 3/16" Heavy wall tubing.                                                                                           |          |
| Skid Shoe Dimensions                    | 3/8" Thick x 2 3/4" wide x 50 1/4" long.                                                                                   |          |
| Skid Shoe Material                      | Constructed of high carbon steel                                                                                           |          |
| Scarifier Shank Construction - Optional | Heat treated 4-position shank with dimpled-on hardened tips.                                                               |          |
| Cutting Edges                           | Two 1/2" x 6" high carbon heat treated blades that are reversible and replaceable.                                         |          |
| Cutting Edge Placement                  | Two parallel grading blades positioned at a 5 degree grading angle with 20" fore and aft spacing in between leading edges. |          |
| Cutting Edge Adjustment                 | Infinite vertical adjustment from level grade to 1 1/2" below grade.                                                       |          |
| Shank Adjustments                       | 3 1/2" and 1 1/2" below grade level.<br>1/2" and 2 1/2" above grade level.                                                 |          |
| Lower Draft Link Attachment             | Clevis type                                                                                                                |          |
| Hitch Type                              | Category I and Category II 3-Point Hitch<br>Category I & II Quick Hitch Compatible                                         |          |
| Color Selections                        | Land Pride beige or orange                                                                                                 |          |