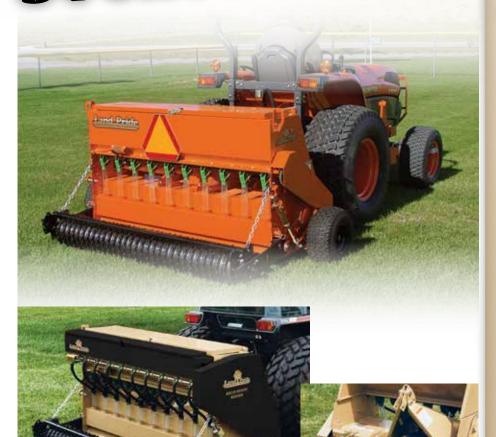

## auerseeders

The optional small seeds box allows two seeds to be metered at one time into the same seed tube for even distribution.

## **OS15 Series**

48" - 25-60 HP; 72" - 30-60 HP 0S1548, 0S1572 Cat. 1

Working Width 51" (129), 72" (183)

(broadcast) (cm)

Overall Width 78", 99"

(with gauge wheels)

Overall Width 60", 81"

(with rear roller drive)

Overall Length 51.25"

Weight - Ib (kg) 1290 (585), 1645 (746)

Weight - Ib (kg) 1290 (585 (gauge whl drive)

Knives — 5 per flange Standard or curved

115 on 2"; 80 on 3" Standard or curved 170 on 2"; 115 on 3"

Rotor 18" Diameter

Productivity (3-1/2 mph) 1.5 acres/hr (broadcast)

2 acres/hr (broadcast)

Depth Adjustment 0" - 1-1/2"

Blade Spacing 2" or 3"

Gearbox 540 RPM Cast Iron Housing

Seedbox 4 or 6 Bushel; Paddle Agitator

Small Seedbox Capacity .95 or 1.36 Bushel

Seed Cups and Drive 7 or 10 Seed cups

Powder Metal Flutes with Individual Cleanout Handles, RH Gauge Wheel Drive or Rear

Roller Drive

Packer Wheels 12" Cast Iron with Corrugated

Scraper

Roller Chain #80 or 100, Adjustable,

fully enclosed in oil bath

**Driveline** Fully Shielded, Heavy-Duty,

Slip clutch Standard

Gauge Wheels 18" x 8.50" x 8" Turf Tires

-4 ply

Slit-Seeder Weight - Ib 48: 2" Knife spacing = 38