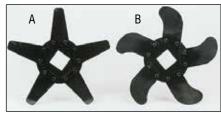

## **Choice of Knives**

(A) Straight, aggressive 3/16" thick knives prepare the soil by pulling up thatch, while(B) 10 gauge curved knives provide a minimum of surface disturbance.