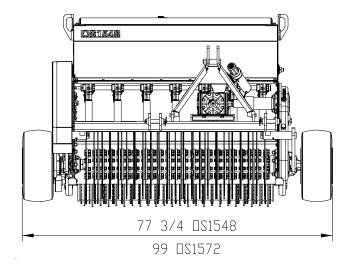

## OS1548 & OS1572 Series

|                                 | OS1548                                                                                                                                          | OS1572                                                                                                           |
|---------------------------------|-------------------------------------------------------------------------------------------------------------------------------------------------|------------------------------------------------------------------------------------------------------------------|
| Overall Width                   | Gauge wheel drive: 77 3/4"<br>Rear roller drive: 60 1/8"                                                                                        | Gauge wheel drive: 99"<br>Rear roller drive: 81 1/4"                                                             |
| Seeding Width                   | 51"                                                                                                                                             | 72"                                                                                                              |
| Box Length                      | 48"                                                                                                                                             | 72"                                                                                                              |
| Empty Weight                    | 2" Spacing, Wheel Drive: 1290 lbs.<br>2" Spacing, Roller Drive: 1250 lbs.<br>3" Spacing, Roller Drive: 1220 lbs.                                | 2" Spacing, Wheel Drive: 1645 lbs.<br>2" Spacing, Roller Drive: 1605 lbs.<br>3" Spacing, Roller Drive: 1565 lbs. |
| Maximum Horse Power             | 60                                                                                                                                              |                                                                                                                  |
| Driveline                       | 540 rpm; Heavy duty construction with slip clutch protection and fully shielded                                                                 |                                                                                                                  |
| Gearbox                         | 540 rpm input; Constructed of cast iron housing w/steel gears.                                                                                  |                                                                                                                  |
| Gearbox Oil                     | Gear Lube 80-90W EP                                                                                                                             |                                                                                                                  |
| Roller Chain, (Knife Drive)     | #80 Roller Chain; adjustable                                                                                                                    | #100 Roller Chain; adjustable                                                                                    |
| Chaincase, (Knife Drive)        | Fully enclosed oil bath style chain box with drain plug and vent plug.                                                                          |                                                                                                                  |
| Chaincase Oil                   | Shell Alvania EP00                                                                                                                              |                                                                                                                  |
| Rotor Diameter                  | 18"                                                                                                                                             |                                                                                                                  |
| Rotor Speed                     | 400 RPM                                                                                                                                         |                                                                                                                  |
| Knife Tip Speed                 | 2000 FPM                                                                                                                                        |                                                                                                                  |
| Knife Depth                     | 0"-1 1/2"                                                                                                                                       |                                                                                                                  |
| Knife Spacing                   | 2" or 3"                                                                                                                                        |                                                                                                                  |
| Number of Knives - 5 per flange | 115 knives on 2" spacing<br>80 knives on 3" spacing                                                                                             | 170 knives on 2" spacing<br>115 knives on 3" spacing                                                             |
| Knife Construction              | Straight knives: 3/16" thick high carbon, heat treated steel.  Curved knives: 5/32" thick high carbon, heat treated steel.                      |                                                                                                                  |
| Seed Box Construction           | Water tight box with wind guarded seed splash lid.                                                                                              |                                                                                                                  |
| Seed Box Capacity               | 4 bushels with paddle agitator                                                                                                                  | 6 Bushels with paddle agitator                                                                                   |
| Productive (3 1/2 mph)          | 1.5 acres/hr. (broadcast)                                                                                                                       | 2 acres/hr. (broadcast)                                                                                          |
| Number of Seed Cups             | 7                                                                                                                                               | 10                                                                                                               |
| Seed Cup Metering Construction  | Powder metal flutes with individual clean-out handles.                                                                                          |                                                                                                                  |
| Seed Cup Drive                  | Gauge Wheel Drive: Right hand driven with adjustable spring loaded down float. Rear Roller Drive: Rear roller driven to eliminate gauge wheels. |                                                                                                                  |
| Seed Cup Agitation              | Chain driven paddle type agitators above seed cups.                                                                                             |                                                                                                                  |
| Seed Settings                   | Wide range of calibration settings per acre and per 1000 sq. ft.                                                                                |                                                                                                                  |
| Gauge Wheel Tires               | 18 x 8.50 x 8 turf tires at 20 psi                                                                                                              |                                                                                                                  |
| Number of Packer Wheels         | 22                                                                                                                                              | 31                                                                                                               |
| Packer Wheel Construction       | Notched 12" dia. cast iron ro                                                                                                                   | llers with corrugated scraper.                                                                                   |
| Hitch                           | Category I: with 10" offset                                                                                                                     | Category I: Centered                                                                                             |
|                                 | Fits Land Pride Quick-Hitch.                                                                                                                    |                                                                                                                  |
| Optional Add-on Equipment       |                                                                                                                                                 |                                                                                                                  |
| Small Seeds Box                 | One-Half Bushel capacity (.64 bu) with:  Gauge Wheel drive Seed Cups Rear Roller Drive Seed Cups                                                | One Bushel capacity (.96 bu) with:  • Gauge Wheel drive Seed Cups • Rear Roller Drive Seed Cups                  |
| Slit Seeder Attachment          | 2" or 3" Spacing; Directs seed into the slits cut by the knives.                                                                                |                                                                                                                  |
| Tines                           | Double Torsion, height and angle adjustable; Individual replacement.                                                                            |                                                                                                                  |
| Front Roller                    | Full width, anti-scalping, depth control, with floating top link.                                                                               |                                                                                                                  |
|                                 | . an many and company, dopan control, with housing top link.                                                                                    |                                                                                                                  |