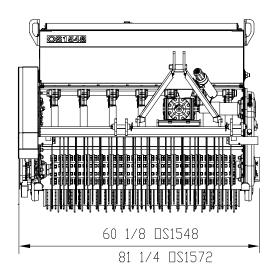

## OS1548 & OS1572 Series

|                                 | OS1548                                                                                                                                          | OS1572                                                                                                           |
|---------------------------------|-------------------------------------------------------------------------------------------------------------------------------------------------|------------------------------------------------------------------------------------------------------------------|
| Overall Width                   | Gauge wheel drive: 77 3/4"<br>Rear roller drive: 60 1/8"                                                                                        | Gauge wheel drive: 99"<br>Rear roller drive: 81 1/4"                                                             |
| Seeding Width                   | 51"                                                                                                                                             | 72"                                                                                                              |
| Box Length                      | 48"                                                                                                                                             | 72"                                                                                                              |
| Empty Weight                    | 2" Spacing, Wheel Drive: 1290 lbs.<br>2" Spacing, Roller Drive: 1250 lbs.<br>3" Spacing, Roller Drive: 1220 lbs.                                | 2" Spacing, Wheel Drive: 1645 lbs.<br>2" Spacing, Roller Drive: 1605 lbs.<br>3" Spacing, Roller Drive: 1565 lbs. |
| Maximum Horse Power             | 60                                                                                                                                              |                                                                                                                  |
| Driveline                       | 540 rpm; Heavy duty construction with slip clutch protection and fully shielded                                                                 |                                                                                                                  |
| Gearbox                         | 540 rpm input; Constructed of cast iron housing w/steel gears.                                                                                  |                                                                                                                  |
| Gearbox Oil                     | Gear Lube 80-90W EP                                                                                                                             |                                                                                                                  |
| Roller Chain, (Knife Drive)     | #80 Roller Chain; adjustable                                                                                                                    | #100 Roller Chain; adjustable                                                                                    |
| Chaincase, (Knife Drive)        | Fully enclosed oil bath style chain box with drain plug and vent plug.                                                                          |                                                                                                                  |
| Chaincase Oil                   | Shell Alvania EP00                                                                                                                              |                                                                                                                  |
| Rotor Diameter                  | 18"                                                                                                                                             |                                                                                                                  |
| Rotor Speed                     | 400 RPM                                                                                                                                         |                                                                                                                  |
| Knife Tip Speed                 | 2000 FPM                                                                                                                                        |                                                                                                                  |
| Knife Depth                     | 0"-1 1/2"                                                                                                                                       |                                                                                                                  |
| Knife Spacing                   | 2" or 3"                                                                                                                                        |                                                                                                                  |
| Number of Knives - 5 per flange | 115 knives on 2" spacing<br>80 knives on 3" spacing                                                                                             | 170 knives on 2" spacing<br>115 knives on 3" spacing                                                             |
| Knife Construction              | Straight knives: 3/16" thick high carbon, heat treated steel.  Curved knives: 5/32" thick high carbon, heat treated steel.                      |                                                                                                                  |
| Seed Box Construction           | Water tight box with wind guarded seed splash lid.                                                                                              |                                                                                                                  |
| Seed Box Capacity               | 4 bushels with paddle agitator                                                                                                                  | 6 Bushels with paddle agitator                                                                                   |
| Productive (3 1/2 mph)          | 1.5 acres/hr. (broadcast)                                                                                                                       | 2 acres/hr. (broadcast)                                                                                          |
| Number of Seed Cups             | 7                                                                                                                                               | 10                                                                                                               |
| Seed Cup Metering Construction  | Powder metal flutes with individual clean-out handles.                                                                                          |                                                                                                                  |
| Seed Cup Drive                  | Gauge Wheel Drive: Right hand driven with adjustable spring loaded down float. Rear Roller Drive: Rear roller driven to eliminate gauge wheels. |                                                                                                                  |
| Seed Cup Agitation              | Chain driven paddle type agitators above seed cups.                                                                                             |                                                                                                                  |
| Seed Settings                   | Wide range of calibration settings per acre and per 1000 sq. ft.                                                                                |                                                                                                                  |
| Gauge Wheel Tires               | 18 x 8.50 x 8 turf tires at 20 psi                                                                                                              |                                                                                                                  |
| Number of Packer Wheels         | 22                                                                                                                                              | 31                                                                                                               |
| Packer Wheel Construction       | Notched 12" dia. cast iron ro                                                                                                                   | llers with corrugated scraper.                                                                                   |
| Hitch                           | Category I: with 10" offset                                                                                                                     | Category I: Centered                                                                                             |
|                                 | Fits Land Pride Quick-Hitch.                                                                                                                    |                                                                                                                  |
| Optional Add-on Equipment       |                                                                                                                                                 |                                                                                                                  |
| Small Seeds Box                 | One-Half Bushel capacity (.64 bu) with:  Gauge Wheel drive Seed Cups Rear Roller Drive Seed Cups                                                | One Bushel capacity (.96 bu) with:  • Gauge Wheel drive Seed Cups • Rear Roller Drive Seed Cups                  |
| Slit Seeder Attachment          | 2" or 3" Spacing; Directs seed into the slits cut by the knives.                                                                                |                                                                                                                  |
| Tines                           | Double Torsion, height and angle adjustable; Individual replacement.                                                                            |                                                                                                                  |
| Front Roller                    | Full width, anti-scalping, depth control, with floating top link.                                                                               |                                                                                                                  |
|                                 | . an many and company, dopan control, with housing top link.                                                                                    |                                                                                                                  |