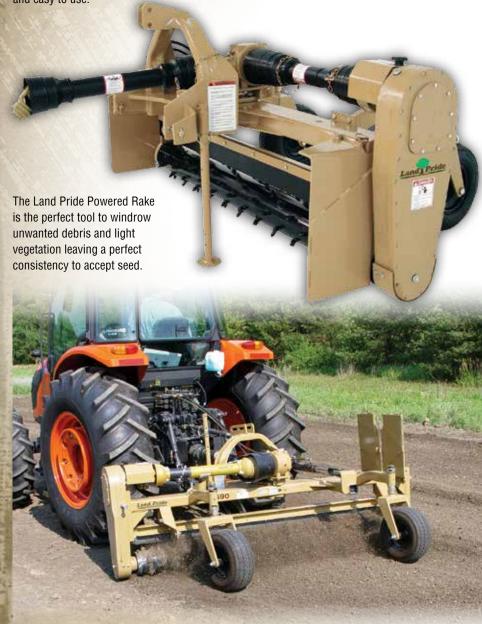

## The ideal tool for seedbed preparation.

Designed for windrowing debris at construction sites, clearing rocks and roots prior to seeding or as a final pass to create an ideal seedbed, Land Pride Powered Rakes are versatile and easy to use.

## **PR16 Series**

60", 72": 25-40 HP 90": 35-75 HP PR1660, PR1672, PR1690 Cat. 1

Working Width (cm) 60" (152), 72" (183), 90" (228)

Gearbox 540 RPM, Ball Bearings,

Cast Iron Housing, Drain Plug

Primary Driveline Cat. 3 with Slip-Clutch