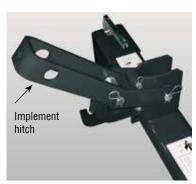

SH35 Cat. 1 or 2 Hitch

**Overall Width (cm)** 46-3/8" (117)

**Overall Height** 25" **Weight - Ib (kg)** 225 (102)

**Lock** Automatic on Lower 3-Point Hooks

Top Hook Adjustable

Adjustable Catagory Easily adapable for Cat. 1 or 2

Color:

The Skid Steer Hitch enables you to operate