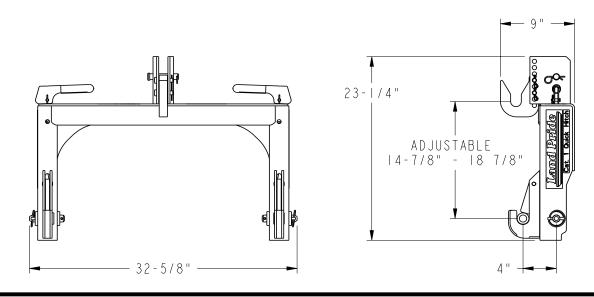

## **Quick Hitches**

| QH15 & QH20 Series               |                                 |                     |
|----------------------------------|---------------------------------|---------------------|
|                                  | QH15                            | QH20                |
| Hitch                            | Category 1, 3-Point             | Category 2, 3-Point |
| Overall Width                    | 32 5/8"                         | 40"                 |
| Overall Height                   | 23 1/4"                         | 23 5/8"             |
| Overall Length                   | 9"                              | 8 7/8"              |
| Weight Without Floating Top Link | 70 lbs.                         | 120 lbs.            |
| Top Hitch                        | Adjustable                      | Stationary          |
| Lock                             | Automatic on lower 3-point arms |                     |

QH15 Quick Hitch Figure 5-1

QH20 Quick Hitch Figure 5-2

Designs, specifications, features and information are subject to change without notice.

26874