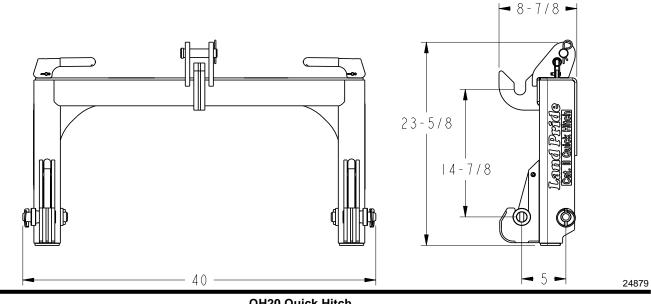

## **Quick Hitches**

| QH15 & QH20 Series               |                                 |                     |
|----------------------------------|---------------------------------|---------------------|
|                                  | QH15                            | QH20                |
| Hitch                            | Category 1, 3-Point             | Category 2, 3-Point |
| Overall Width                    | 32 5/8"                         | 40"                 |
| Overall Height                   | 23 1/4"                         | 23 5/8"             |
| Overall Length                   | 9"                              | 8 7/8"              |
| Weight Without Floating Top Link | 70 lbs.                         | 120 lbs.            |
| Top Hitch                        | Adjustable                      | Stationary          |
| Lock                             | Automatic on lower 3-point arms |                     |

QH15 Quick Hitch Figure 5-1

QH20 Quick Hitch Figure 5-2

Designs, specifications, features and information are subject to change without notice.

26874