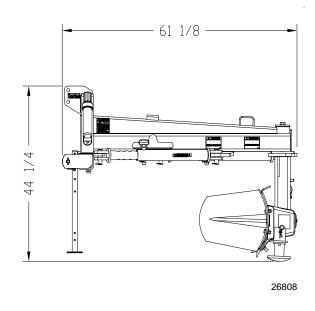

## Blades, Rear

| RBT35 Series                                          |                                                                                                                                                                                     |          |
|-------------------------------------------------------|-------------------------------------------------------------------------------------------------------------------------------------------------------------------------------------|----------|
|                                                       | RBT3584                                                                                                                                                                             | RBT3596  |
| Blade Width                                           | 84"                                                                                                                                                                                 | 96"      |
| Approximate Weight (Ibs.)<br>with manual links        | 709 lbs.                                                                                                                                                                            | 745 lbs. |
| Maximum Tractor Horsepower                            | 80 HP for 2 Wheel Drive and 65 HP for 4 Wheel Drive                                                                                                                                 |          |
| Maximum G.V.W. (Ibs.)                                 | 9500 lbs.                                                                                                                                                                           |          |
| Hitch Type                                            | Cat. 1 & 2<br>Fits Land Pride Quick-Hitch                                                                                                                                           |          |
| Blade Angle<br>Manual Linkage:<br>Hydraulic Cylinder: | With blade facing forward or reversed<br>Up to 40° in 10° increments clockwise and counterclockwise<br>Up to 50 degrees clockwise and counterclockwise                              |          |
| Angle Cylinder                                        | 3 1/2" X 14" X 1 1/4"                                                                                                                                                               |          |
| Blade OffsetManual Linkage<br>Hydraulic Cylinder      | Up to 30 inches left and right in 9 positions (Center, 4 left and 4 right)<br>Up to 30 inches left and right                                                                        |          |
| Offset Cylinder                                       | 3 1/2" X 14" X 1 1/4"                                                                                                                                                               |          |
| Blade TiltManual Ratchet Jack<br>Hydraulic Cylinder   | Maximum 20 <sup>o</sup> up and 20 <sup>o</sup> down with blade facing forward or reversed Maximum 20 <sup>o</sup> up and 20 <sup>o</sup> down with blade facing forward or reversed |          |
| Tilt Cylinder                                         | 2" X 6" X 1 1/4"                                                                                                                                                                    |          |
| Moldboard King Pin                                    | 3" diameter                                                                                                                                                                         |          |
| Moldboard Height                                      | 17" tall                                                                                                                                                                            |          |
| Moldboard Thickness                                   | 5/16" reinforced, 3/16" tapered reinforcement channel                                                                                                                               |          |
| Cutting Edge                                          | 1/2" x 6" Heat treated, Replaceable & Reversible (Double bevel)                                                                                                                     |          |
| Main Frame Construction                               | Fully Welded Tubular Construction                                                                                                                                                   |          |
| Parking Stand                                         | Retractable                                                                                                                                                                         |          |
| Accessories                                           | Manual or Hydraulic Single Gauge Wheel<br>Skid Shoes, End Plates, Hydraulic Selector Valve and Cushion Valve                                                                        |          |