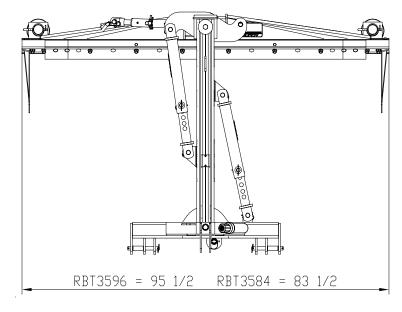

## Blades, Rear

| RBT35 Series                                          |                                                                                                                                                                                     |          |
|-------------------------------------------------------|-------------------------------------------------------------------------------------------------------------------------------------------------------------------------------------|----------|
|                                                       | RBT3584                                                                                                                                                                             | RBT3596  |
| Blade Width                                           | 84"                                                                                                                                                                                 | 96"      |
| Approximate Weight (Ibs.)<br>with manual links        | 709 lbs.                                                                                                                                                                            | 745 lbs. |
| Maximum Tractor Horsepower                            | 80 HP for 2 Wheel Drive and 65 HP for 4 Wheel Drive                                                                                                                                 |          |
| Maximum G.V.W. (Ibs.)                                 | 9500 lbs.                                                                                                                                                                           |          |
| Hitch Type                                            | Cat. 1 & 2<br>Fits Land Pride Quick-Hitch                                                                                                                                           |          |
| Blade Angle<br>Manual Linkage:<br>Hydraulic Cylinder: | With blade facing forward or reversed<br>Up to 40° in 10° increments clockwise and counterclockwise<br>Up to 50 degrees clockwise and counterclockwise                              |          |
| Angle Cylinder                                        | 3 1/2" X 14" X 1 1/4"                                                                                                                                                               |          |
| Blade OffsetManual Linkage<br>Hydraulic Cylinder      | Up to 30 inches left and right in 9 positions (Center, 4 left and 4 right)<br>Up to 30 inches left and right                                                                        |          |
| Offset Cylinder                                       | 3 1/2" X 14" X 1 1/4"                                                                                                                                                               |          |
| Blade TiltManual Ratchet Jack<br>Hydraulic Cylinder   | Maximum 20 <sup>o</sup> up and 20 <sup>o</sup> down with blade facing forward or reversed Maximum 20 <sup>o</sup> up and 20 <sup>o</sup> down with blade facing forward or reversed |          |
| Tilt Cylinder                                         | 2" X 6" X 1 1/4"                                                                                                                                                                    |          |
| Moldboard King Pin                                    | 3" diameter                                                                                                                                                                         |          |
| Moldboard Height                                      | 17" tall                                                                                                                                                                            |          |
| Moldboard Thickness                                   | 5/16" reinforced, 3/16" tapered reinforcement channel                                                                                                                               |          |
| Cutting Edge                                          | 1/2" x 6" Heat treated, Replaceable & Reversible (Double bevel)                                                                                                                     |          |
| Main Frame Construction                               | Fully Welded Tubular Construction                                                                                                                                                   |          |
| Parking Stand                                         | Retractable                                                                                                                                                                         |          |
| Accessories                                           | Manual or Hydraulic Single Gauge Wheel<br>Skid Shoes, End Plates, Hydraulic Selector Valve and Cushion Valve                                                                        |          |