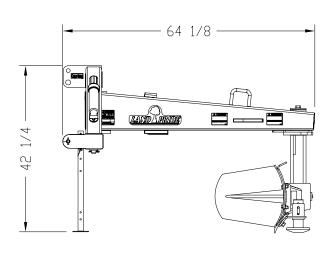

26810

<u>Top View</u> <u>Side View</u>

Designs, specifications, features and information are subject to change without notice.

21 301-206S 6/10/10