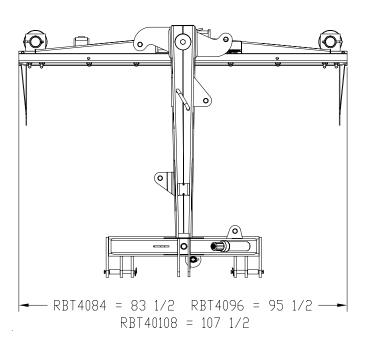

## Blades, Rear

| RBT40 Series                                          |                                                                                                                                                                                   |          |          |
|-------------------------------------------------------|-----------------------------------------------------------------------------------------------------------------------------------------------------------------------------------|----------|----------|
|                                                       | RBT4084                                                                                                                                                                           | RBT4096  | RBT40108 |
| Blade Width                                           | 84"                                                                                                                                                                               | 96"      | 108"     |
| Approximate Weight (lbs.) w/manual links              | 689 lbs.                                                                                                                                                                          | 739 lbs. | 789 lbs. |
| Maximum Engine Horsepower                             | 100 HP - 2 Wheel drive                                                                                                                                                            |          |          |
| Maximum G.V.W. (lbs.)                                 | 9500 lbs.                                                                                                                                                                         |          |          |
| Hitch Type                                            | Cat. 1 & 2 Fits Land Pride Quick Hitch                                                                                                                                            |          |          |
| Blade Angle<br>Manual Linkage:<br>Hydraulic Cylinder: | With blade facing forward or reversed Up to 45° in 15° increments clockwise and counterclockwise in either direction Up to 45° clockwise and counterclockwise in either direction |          |          |
| Angle Cylinder                                        | 3 1/2" X 16" X 1 1/4"                                                                                                                                                             |          |          |
| Blade OffsetManual Linkage<br>Hydraulic Cylinder      | Up to 30 inches left and right in 15 positions (Center, 7 left and 7 right) Up to 30 inches left and right                                                                        |          |          |
| Offset Cylinder                                       | 3 1/2" X 16" X 1 1/4"                                                                                                                                                             |          |          |
| Tilt AngleManual Ratchet Jack<br>Hydraulic Cylinder   | Maximum 15° up and 15° down with blade facing forward or reversed Maximum 15° up and 15° down with blade facing forward or reversed                                               |          |          |
| Tilt Cylinder                                         | 3" X 6" X 1 1/4"                                                                                                                                                                  |          |          |
| Moldboard Height                                      | 17"                                                                                                                                                                               |          |          |
| Moldboard Thickness                                   | 5/16" reinforced, 1/4" tapered reinforcement channel                                                                                                                              |          |          |
| MoldBoard Kingpin                                     | 3"                                                                                                                                                                                |          |          |
| Cutting Edge                                          | 1/2" x 6" Heat treated reversible blade                                                                                                                                           |          |          |
| Main Frame                                            | Fully enclosed welded, formed box                                                                                                                                                 |          |          |
| Parking Stand                                         | Retractable                                                                                                                                                                       |          |          |
| Accessories                                           | Skid Shoes, End Plates, Hydraulic Selector Valve and Hydraulic Cushion Valve                                                                                                      |          |          |

26810

<u>Top View</u> <u>Side View</u>

Designs, specifications, features and information are subject to change without notice.

21 301-206S 6/10/10