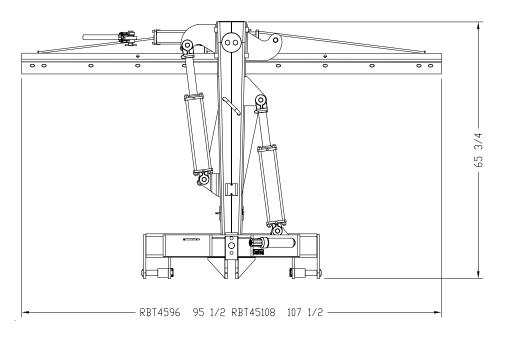

## Blades, Rear

| RBT45 Series                                   |                                                                                                                                                                                        |           |
|------------------------------------------------|----------------------------------------------------------------------------------------------------------------------------------------------------------------------------------------|-----------|
|                                                | RBT4596                                                                                                                                                                                | RBT45108  |
| Blade Width                                    | 96"                                                                                                                                                                                    | 108"      |
| Approximate Weight (lbs.) with hydraulic links | 1130 lbs.                                                                                                                                                                              | 1166 lbs. |
| Maximum Engine Horsepower                      | 125 HP                                                                                                                                                                                 |           |
| Maximum G.V.W. (lbs.)                          | 9500 lbs.                                                                                                                                                                              |           |
| Hitch Type                                     | Cat. 2 & 3 (Fits Land Pride Quick Hitch)                                                                                                                                               |           |
| Blade Angle, Hydraulic Operated                | Up to 45° clockwise and counterclockwise with blade facing forward or reversed                                                                                                         |           |
| Angle Cylinder                                 | 4" X 16"                                                                                                                                                                               |           |
| Blade Offset, Hydraulic Operated               | Up to 35 inches left and right.                                                                                                                                                        |           |
| Offset Cylinder                                | 4" X 16"                                                                                                                                                                               |           |
| Blade Tilt, Hydraulic Operated                 | Maximum 15° up and 15° down with blade facing forward or reversed                                                                                                                      |           |
| Tilt Cylinder                                  | 3" X 6"                                                                                                                                                                                |           |
| Moldboard Height                               | 19"                                                                                                                                                                                    |           |
| Moldboard Thickness                            | 5/16" with 1/4" boxed reinforcement                                                                                                                                                    |           |
| Cutting Edge                                   | 1/2" x 6" Heat treated, Replaceable & Reversible (Double bevel)                                                                                                                        |           |
| Main Frame                                     | Fully enclosed welded, formed box                                                                                                                                                      |           |
| Parking Stand                                  | Retractable                                                                                                                                                                            |           |
| Accessories                                    | Manual or Hydraulic Single or Dual Gauge Wheel,<br>Skid Shoes, End Plates, Double Selector Valve and Cushion Valve,<br>Manual Angling Link, Manual Offset Link and Manual Tilting Link |           |