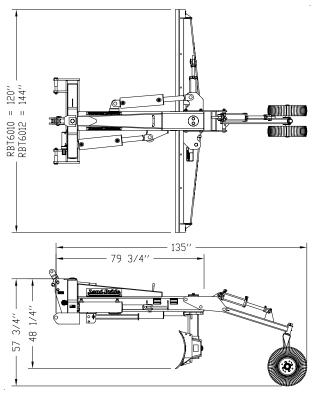

## Blades Rear

| RBT60 Series                                  |                                                                                       |                                        |  |
|-----------------------------------------------|---------------------------------------------------------------------------------------|----------------------------------------|--|
|                                               | RBT6010                                                                               | RBT6012                                |  |
| Blade Width                                   | 10 ft.                                                                                | 12 ft.                                 |  |
| Weight Without Gauge Wheel With Gauge Wheel   | 2260 lbs.<br>2460 lbs.                                                                | 2400 lbs.<br>2600 lbs.                 |  |
| Max. Tractor Hp 2-Wheel drive: 4-Wheel Drive: | 225 HP<br>200 HP                                                                      | 175 HP<br>160 HP                       |  |
| Maximum G.V.W. (lbs.)                         | 15,000                                                                                |                                        |  |
| Hitch Type                                    | Cat. II & III (Quick Hitch Adaptable)                                                 |                                        |  |
| Blade Angle, Hydraulic Operated               | Up to 45 degrees clockwise and counterclockwise With blade facing forward or reversed |                                        |  |
| Angle Cylinder                                | 5" X 18" stroke with 2 1/2" dia. rod                                                  |                                        |  |
| Blade Offset, Hydraulic Operated              | Up to 55" left and right<br>Should not offset when backing-up                         |                                        |  |
| Offset Cylinder                               | 5" X 18" stroke with 2 1/2" dia. rod                                                  |                                        |  |
| Blade Tilt, Hydraulic Operated                | Maximum 15° up and 15° down with blade facing forward or reversed                     |                                        |  |
| Tilt Cylinder                                 | 3 1/2" X 8" stroke with 1 1/2" dia. rod                                               |                                        |  |
| Moldboard King Pin Diameter                   | 4 1/2" Diameter solid steel bar                                                       |                                        |  |
| Moldboard Height                              | 19"                                                                                   |                                        |  |
| Moldboard Thickness and Reinforcement         | 1/2" thick moldboard and heavy reinforced backing channel.                            |                                        |  |
| Cutting Edge                                  |                                                                                       | 1/2" x 6" grader blade<br>Heat treated |  |
| Mainframe Construction                        | Fully enclosed                                                                        | Fully enclosed welded, formed box      |  |
| Parking Stand                                 | Ret                                                                                   | Retractable                            |  |
| Accessories                                   | Skid Shoes, End Plates, Hydraulic Dual Gauge Wheel.                                   |                                        |  |