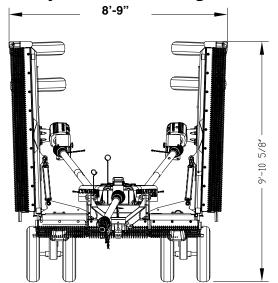

## Rotary Cutters, Folding Deck- RC5020 & RCM5020

Transport Width With Wing Axles Disconnected At The Turnbuckles And Wheels Folded Back

Transport Width Without Special Adjustments

Designs, specifications, features and information are subject to change without notice.