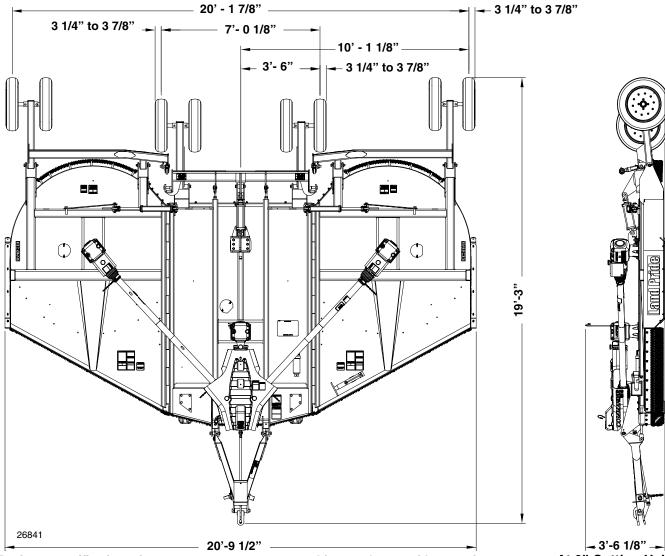

## Rotary Cutters, Folding Deck

| RC5020 and RCM5020 Series                                 |                                                                                                                                                |
|-----------------------------------------------------------|------------------------------------------------------------------------------------------------------------------------------------------------|
| Min. PTO Horse Power 70                                   |                                                                                                                                                |
| Gear Box Horsepower                                       | 250 HP Splitter<br>210 HP Center & wing                                                                                                        |
| Gear Box<br>Lubrication & Capacity                        | Center deck & wings: 10 pints of Gear Lube 80-90W EP<br>Divider Gearbox: 5.5 pints of Gear Lube 80-90W EP                                      |
| Cutting Capacity                                          | Up To 3" Material                                                                                                                              |
| Machine Weight                                            | 6,528 lbs. Approx. (With single row chain guards, 6 laminated tires, dual axle, 540 CV main driveline)                                         |
| Blade Tip Speed @ 540 RPM @ 1000 RPM                      | Center blade: 17,377 FPM & Wing blade: 17,329 FPM<br>Center blade: 18,165 FPM & Wing blade:18,317 FPM                                          |
| Hitch Weight                                              | 2300 lbs.                                                                                                                                      |
| Hitch Types                                               | Pull-Type, Self-Leveling Hitch & Clevis                                                                                                        |
| Hitch Jack                                                | Standard hand crank                                                                                                                            |
| Cutting Width<br>Overall Width<br>Minimum Transport Width | 20'-0"<br>20'-9 1/2"<br>8'-9"                                                                                                                  |
| Overall Length                                            | 19'-3"                                                                                                                                         |
| Deck Height                                               | 10 1/2"                                                                                                                                        |
| Cutting Height                                            | 2" to 14" High with hydraulic cylinder and stroke control spacers                                                                              |
| Lift Hydraulics                                           | 4" x 8" hydraulic cylinder, hoses, fittings & stroke control spacers                                                                           |
| Wing Hydraulics                                           | 3" x 12" hydraulic cylinders, hoses & fittings                                                                                                 |
| Wing Transport Protection                                 | Wing Transport Locks                                                                                                                           |
| Deck Thickness                                            | 3/16"                                                                                                                                          |
| Side Skirt Thickness                                      | 1/4"                                                                                                                                           |
| Skid Shoes Wing Deck<br>Center Deck                       | Reversible & replaceable 2 - Replaceable                                                                                                       |
| Blades - 6 (2 per Carrier)                                | 1/2" x 4" Thru-harden free swinging alloy steel with uplift                                                                                    |
| Blade Overlap                                             | 6"                                                                                                                                             |
| Blade Bolt                                                | Keyed with hardened flat washer & lock nut                                                                                                     |
| Stump Jumper / Blade Holder                               | 3/16" Round dish shaped bolt-on stump-jumper with 1" diamond shaped blade bar                                                                  |
| Deck Ring                                                 | Optional 1/2" x 3" fully welded                                                                                                                |
| Front & Rear Guards                                       | Optional rubber, single chain or double chain                                                                                                  |
| Heavy Duty<br>Input Driveline Options                     | Conventional u-joint ASAE Category 5 with 1 3/8"-21 spline Constant velocity u-joint ASAE Category 5 with 1 3/8"-21 spline or 1 3/4"-20 spline |
| Heavy Duty<br>Intermediate & Wing<br>Drivelines           | ASAE Cat. 5 with slip-clutch protection                                                                                                        |
| Wheel Options                                             | 6" x 21" Laminated tires<br>or 27" x 7.75" x 15" Used aircraft tires w/wo foam filling<br>or 15" Rims                                          |
| Number of Wheel                                           | 6 - Wheel option: 4 on transport axle and one on each wing axle<br>8 - Wheel option: 4 on transport axle and two on each wing axle.            |
| Transport Axle                                            | Spring-cushioned on center transport axle                                                                                                      |
| Hubs                                                      | Cast iron 5-bolt hubs with tapered roller bearings and with 1 3/4" shafts                                                                      |
| Shredder Blades (optional)                                | Cuts material into smaller pieces                                                                                                              |
| Colors                                                    | Standard color: Beige<br>Optional colors: Green or Red                                                                                         |

At 2" Cutting Height