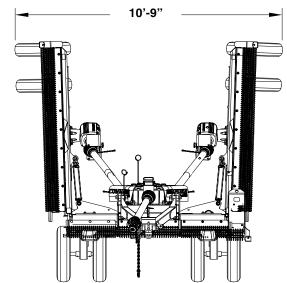

## Rotary Cutters, Folding Deck- RC5020 & RCM5020

Transport Width With Wing Axles Disconnected At The Turnbuckles And Wheels Folded Back

Transport Width Without Special Adjustments

Designs, specifications, features and information are subject to change without notice.