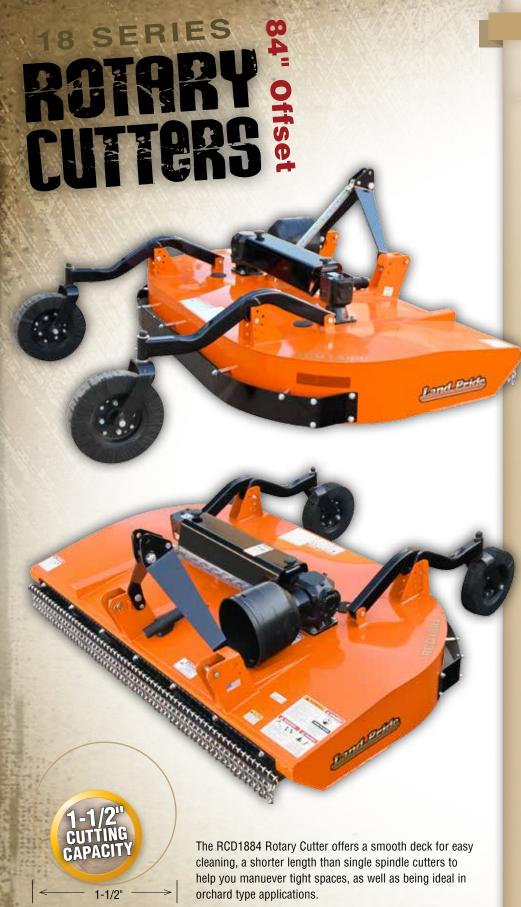

## **RCD18 Series**

84": 35-60 HP RCD1884 Cat. 1 QH

Working Width (cm) 84" (213)

Weight - Ib (kg) 839 (381)

Cutting Height 2"-12"
Cutting Capacity 1-1/2"

Offset 10"

Deck All Welded

**Deck Thickness** 10 Gauge

Deck Height 11-5/8"

Safety Guards Front: Rubber or Chain

Rear: Metal Band or Chain

Skids Weld-on

Additional Skids Bolt-on

Blades 2 Each, 1/2" x 4" Heat Treated

Free Swinging Alloy Steel

Suction Blades

Blade Bolt Keyed with Hardened Flat Washer

& Lock Nut

Blade Speed 11,693 fpm

Dishpan 10 Ga. x 24", Round, Dish Shaped

Gearbox 540 RPM, 60 HP Main, 45 HP Side

Beveled Gears Cast Iron Housing

**Driveline** Cat. 3 with 2-Plate Slip-Clutch

Tailwheels 15" Laminated Tire or

4" x 16" Molded Rubber

Color Options:

- Deep deck design
- All welded deck
- · Short coupled for tight spaces
- · Clevis style hitches
- Offset to cover your tractor tire and get closer to obstructions