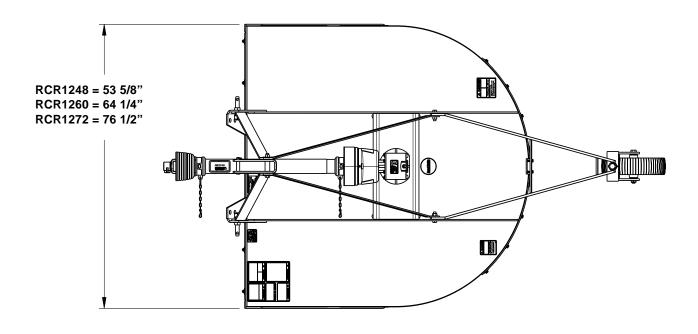

## **RCR12 Series**

|                                                                                       | RCR1248                                                             | RCR1260                                                                        | RCR1272    |
|---------------------------------------------------------------------------------------|---------------------------------------------------------------------|--------------------------------------------------------------------------------|------------|
| Machine Weight<br>(With front & rear guard, shear bolt<br>driveline & laminated tire) | 400 lbs.                                                            | 478 lbs.                                                                       | 564 lbs.   |
| Hitch                                                                                 | Category I & Category 1 limited (Quick Hitch Adapted)               |                                                                                |            |
| Cutting Width                                                                         | 48"                                                                 | 60"                                                                            | 72"        |
| Overall Width                                                                         | 53 5/8"                                                             | 64 1/4"                                                                        | 76 1/2"    |
| Overall Length (Including Tailwheel)                                                  | 89 1/8"                                                             | 103 3/8"                                                                       | 114 1/2"   |
| Deck Height                                                                           | 7 1/4"                                                              |                                                                                |            |
| Cutting Height                                                                        | 1 1/4" - 10"                                                        |                                                                                |            |
| Cutting Capacity                                                                      | Grass, weeds & light brush                                          |                                                                                |            |
| Recommended Tractor HP                                                                | 20-5                                                                | 20-50 HP 25 -50 HP                                                             |            |
| PTO Speed                                                                             | 540 RPM                                                             |                                                                                |            |
| Gearbox Rating HP                                                                     | 50 HP                                                               |                                                                                |            |
| Gearbox (Speed up beveled gears)                                                      |                                                                     | Speed-up 1:1.47 Speed-up Cast Iron Housing                                     |            |
| Gearbox Lubrication & Capacity                                                        | 1/2 Pint of Gear Lube 80-90W EP                                     |                                                                                |            |
| Gearbox Oil Capacity                                                                  | 1.1 Pints                                                           |                                                                                |            |
| Deck Construction                                                                     | 1 Piece rein                                                        | nforced deck 2 Piece reinforced deck                                           |            |
| Deck Material Thickness                                                               | 12 Gauge                                                            |                                                                                |            |
| Skids                                                                                 | 12 Gauge<br>(Formed in deck)                                        | 1/4"<br>(Welded on deck)                                                       |            |
| Skid Shoes                                                                            | Not Available                                                       | Bolt-on replaceable skid shoes (Sold separately through Parts Department only) |            |
| Stump Jumper                                                                          | Round Pan 10 ga. x 22 1/4"                                          |                                                                                |            |
| Blades (2)                                                                            | 1/2" x 3" Heat Treated Alloy Steel<br>Free-Swinging Blades          |                                                                                |            |
| Blade Bolts                                                                           | Keyed with Harden Flat Washer and Lock Nut                          |                                                                                |            |
| Blade Tip Speed                                                                       | 13,256 fpm                                                          | 16,536 fpm                                                                     | 15,033 fpm |
| Driveline                                                                             | ASAE Category 3                                                     |                                                                                |            |
| Driveline Protection Options                                                          | 1/2" Center Shearbolt protection or Center Bolt 2 plate Slip Clutch |                                                                                |            |
| Tailwheel                                                                             | 4" x 8" Laminated tire and yoke                                     |                                                                                |            |
| Safety Guards                                                                         | Rubber (standard front and rear)                                    |                                                                                |            |