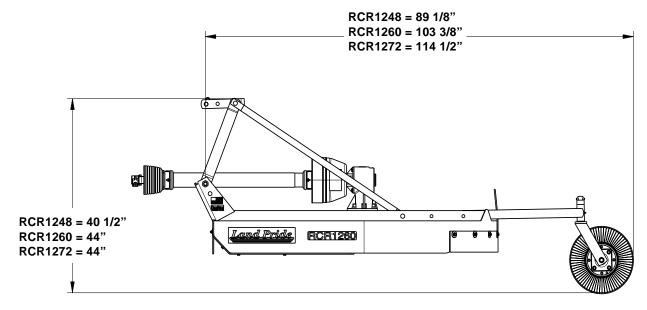

## **RCR12 Series**

|                                                                                       | RCR1248                                                             | RCR1260                                                                        | RCR1272    |
|---------------------------------------------------------------------------------------|---------------------------------------------------------------------|--------------------------------------------------------------------------------|------------|
| Machine Weight<br>(With front & rear guard, shear bolt<br>driveline & laminated tire) | 400 lbs.                                                            | 478 lbs.                                                                       | 564 lbs.   |
| Hitch                                                                                 | Category I & Category 1 limited (Quick Hitch Adapted)               |                                                                                |            |
| Cutting Width                                                                         | 48"                                                                 | 60"                                                                            | 72"        |
| Overall Width                                                                         | 53 5/8"                                                             | 64 1/4"                                                                        | 76 1/2"    |
| Overall Length (Including Tailwheel)                                                  | 89 1/8"                                                             | 103 3/8"                                                                       | 114 1/2"   |
| Deck Height                                                                           | 7 1/4"                                                              |                                                                                |            |
| Cutting Height                                                                        | 1 1/4" - 10"                                                        |                                                                                |            |
| Cutting Capacity                                                                      | Grass, weeds & light brush                                          |                                                                                |            |
| Recommended Tractor HP                                                                | 20-5                                                                | 20-50 HP 25 -50 HP                                                             |            |
| PTO Speed                                                                             | 540 RPM                                                             |                                                                                |            |
| Gearbox Rating HP                                                                     | 50 HP                                                               |                                                                                |            |
| Gearbox (Speed up beveled gears)                                                      |                                                                     | Speed-up 1:1.47 Speed-up Cast Iron Housing                                     |            |
| Gearbox Lubrication & Capacity                                                        | 1/2 Pint of Gear Lube 80-90W EP                                     |                                                                                |            |
| Gearbox Oil Capacity                                                                  | 1.1 Pints                                                           |                                                                                |            |
| Deck Construction                                                                     | 1 Piece rein                                                        | nforced deck 2 Piece reinforced deck                                           |            |
| Deck Material Thickness                                                               | 12 Gauge                                                            |                                                                                |            |
| Skids                                                                                 | 12 Gauge<br>(Formed in deck)                                        | 1/4"<br>(Welded on deck)                                                       |            |
| Skid Shoes                                                                            | Not Available                                                       | Bolt-on replaceable skid shoes (Sold separately through Parts Department only) |            |
| Stump Jumper                                                                          | Round Pan 10 ga. x 22 1/4"                                          |                                                                                |            |
| Blades (2)                                                                            | 1/2" x 3" Heat Treated Alloy Steel<br>Free-Swinging Blades          |                                                                                |            |
| Blade Bolts                                                                           | Keyed with Harden Flat Washer and Lock Nut                          |                                                                                |            |
| Blade Tip Speed                                                                       | 13,256 fpm                                                          | 16,536 fpm                                                                     | 15,033 fpm |
| Driveline                                                                             | ASAE Category 3                                                     |                                                                                |            |
| Driveline Protection Options                                                          | 1/2" Center Shearbolt protection or Center Bolt 2 plate Slip Clutch |                                                                                |            |
| Tailwheel                                                                             | 4" x 8" Laminated tire and yoke                                     |                                                                                |            |
| Safety Guards                                                                         | Rubber (standard front and rear)                                    |                                                                                |            |