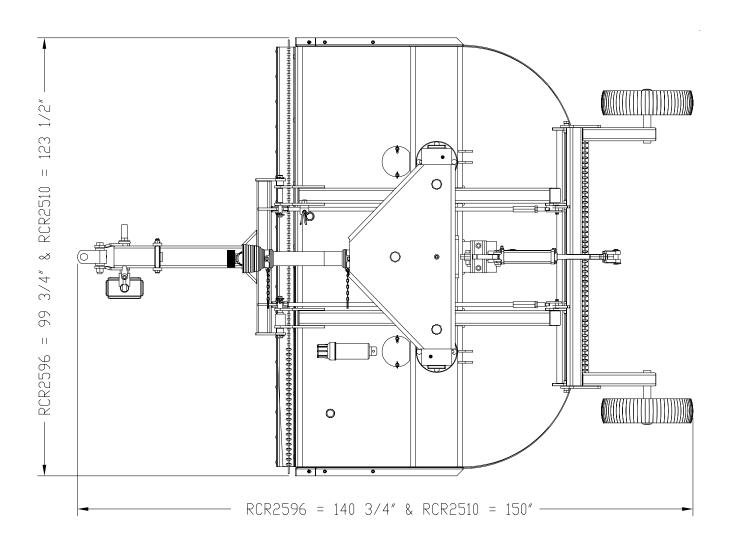

# Rotary Cutters Single Deck

| RCR2596 (540 RPM)  Machine Weight (With Front and Rear Chain Shields)  Hitch  Lift-Type 1,380 lbs. Pull-type 1,665 lbs.  Lift-Type Category 1 & 2 Quick hitch adaptable Pull-Type - w/Dual Level Rods  Cutting Width | RCR2510 (540 RPM) RCRM2510 (1000 RPM)  Lift-Type 1,750 lbs Pull-Type 2,035 lbs.  Lift-Type Category 2 & 3 Quick-Hitch adaptable Pull-Type - w/Dual Level Rods  118" |  |
|----------------------------------------------------------------------------------------------------------------------------------------------------------------------------------------------------------------------|---------------------------------------------------------------------------------------------------------------------------------------------------------------------|--|
| Rear Chain Shields) Pull-type 1,665 lbs.  Hitch Lift-Type Category 1 & 2 Quick hitch adaptable Pull-Type - w/Dual Level Rods                                                                                         | Pull-Type 2,035 lbs.  Lift-Type Category 2 & 3  Quick-Hitch adaptable  Pull-Type - w/Dual Level Rods  118"                                                          |  |
| Quick hitch adaptable<br>Pull-Type - w/Dual Level Rods                                                                                                                                                               | Quick-Hitch adaptable Pull-Type - w/Dual Level Rods 118"                                                                                                            |  |
| Cutting Width 94"                                                                                                                                                                                                    |                                                                                                                                                                     |  |
|                                                                                                                                                                                                                      |                                                                                                                                                                     |  |
| Overall Width 99 3/4"                                                                                                                                                                                                | 123 1/2"                                                                                                                                                            |  |
| Overall Length  Lift-Type: 106" Pull-Type: 140 3/4"                                                                                                                                                                  | Lift-Type: 112"<br>Pull-Type: 150"                                                                                                                                  |  |
| Deck Height                                                                                                                                                                                                          | 9 5/8"                                                                                                                                                              |  |
| Cutting Height                                                                                                                                                                                                       | 2" - 12"                                                                                                                                                            |  |
| Cutting Capacity 1 1/2"                                                                                                                                                                                              | 1"                                                                                                                                                                  |  |
| Tractor H.P. Rating (PTO)  Lift-Type: 50 - 110  Pull-Type: 40 - 110                                                                                                                                                  | Lift-Type: 60 - 110<br>Pull-Type: 50 - 110                                                                                                                          |  |
| PTO Speed                                                                                                                                                                                                            |                                                                                                                                                                     |  |
| Gearbox Rating H.P. Center - 100                                                                                                                                                                                     | Center - 100 HP Outboard 60 HP                                                                                                                                      |  |
|                                                                                                                                                                                                                      | 540 rpm or 1000 rpm PTO Driven Gearbox<br>Cast Iron Housing, Beveled Gears                                                                                          |  |
| Gearbox Lubrication 80                                                                                                                                                                                               | 80-90W EP                                                                                                                                                           |  |
| Gearbox Oil Capacity End Boxes T-Box 2.5 Pints 4.5 Pints                                                                                                                                                             | 2.5 Pints<br>4.5 Pints                                                                                                                                              |  |
| · · · · · · · · · · · · · · · · · · ·                                                                                                                                                                                | Input Shaft = 1 3/4" - 20 Spline<br>Output Shaft = 2" Dia.                                                                                                          |  |
| Deck Material Thickness                                                                                                                                                                                              | 0 gauge                                                                                                                                                             |  |
| Deck Side Skirt Thickness                                                                                                                                                                                            |                                                                                                                                                                     |  |
| Skids Re                                                                                                                                                                                                             | placeable                                                                                                                                                           |  |
| Stump Jumper Roun                                                                                                                                                                                                    | nd Pan 3/16"                                                                                                                                                        |  |
|                                                                                                                                                                                                                      | 1/2" x 4" Heat Treated<br>Free-Swinging Suction Blades                                                                                                              |  |
| Blade Bolts Keyed with Harden                                                                                                                                                                                        | Keyed with Harden Flat Washer and Lock Nut                                                                                                                          |  |
| Blade Tip Speed 540 RPM 14,592 fpm                                                                                                                                                                                   | 540 RPM 17,749 fpm<br>1000 RPM 18,035 fpm                                                                                                                           |  |
| Driveline Cat 4, w/Equal Angle U-Joint                                                                                                                                                                               | Cat 4 w/Equal Angle U-Joint or<br>Constant Velocity U-Joint                                                                                                         |  |
| ·                                                                                                                                                                                                                    | 540 rpm - 4 plate slip clutch<br>1000 rpm - 2 plate slip clutch                                                                                                     |  |
|                                                                                                                                                                                                                      | Lift-Type: 2 ea. 4" x 8" x 15 1/4" Laminated Pull-Type: 2 ea. 6" x 9" x 21" Laminated or 24" Aircraft tires or 15" Automotive Rims                                  |  |
|                                                                                                                                                                                                                      | ain/ Front & Rear Rubber                                                                                                                                            |  |

#### **Pull Type RCR25 Series**

Designs, specifications, features and information are subject to change without notice.