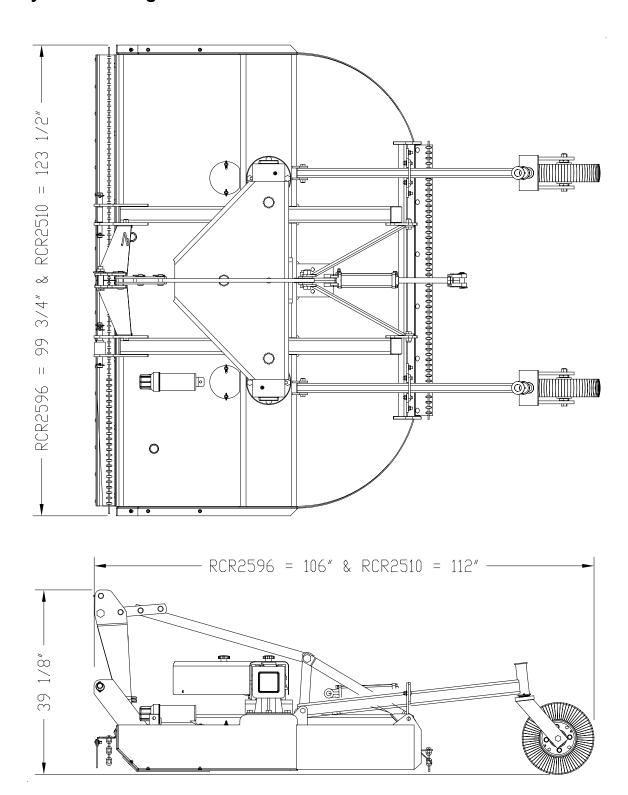

# Rotary Cutters Single Deck

| RCR2596 (540 RPM)  Machine Weight (With Front and Rear Chain Shields)  Hitch  Lift-Type 1,380 lbs. Pull-type 1,665 lbs.  Lift-Type Category 1 & 2 Quick hitch adaptable Pull-Type - w/Dual Level Rods  Cutting Width | RCR2510 (540 RPM) RCRM2510 (1000 RPM)  Lift-Type 1,750 lbs Pull-Type 2,035 lbs.  Lift-Type Category 2 & 3 Quick-Hitch adaptable Pull-Type - w/Dual Level Rods  118" |  |
|----------------------------------------------------------------------------------------------------------------------------------------------------------------------------------------------------------------------|---------------------------------------------------------------------------------------------------------------------------------------------------------------------|--|
| Rear Chain Shields) Pull-type 1,665 lbs.  Hitch Lift-Type Category 1 & 2 Quick hitch adaptable Pull-Type - w/Dual Level Rods                                                                                         | Pull-Type 2,035 lbs.  Lift-Type Category 2 & 3  Quick-Hitch adaptable  Pull-Type - w/Dual Level Rods  118"                                                          |  |
| Quick hitch adaptable<br>Pull-Type - w/Dual Level Rods                                                                                                                                                               | Quick-Hitch adaptable Pull-Type - w/Dual Level Rods 118"                                                                                                            |  |
| Cutting Width 94"                                                                                                                                                                                                    |                                                                                                                                                                     |  |
|                                                                                                                                                                                                                      |                                                                                                                                                                     |  |
| Overall Width 99 3/4"                                                                                                                                                                                                | 123 1/2"                                                                                                                                                            |  |
| Overall Length  Lift-Type: 106" Pull-Type: 140 3/4"                                                                                                                                                                  | Lift-Type: 112"<br>Pull-Type: 150"                                                                                                                                  |  |
| Deck Height                                                                                                                                                                                                          | 9 5/8"                                                                                                                                                              |  |
| Cutting Height                                                                                                                                                                                                       | 2" - 12"                                                                                                                                                            |  |
| Cutting Capacity 1 1/2"                                                                                                                                                                                              | 1"                                                                                                                                                                  |  |
| Tractor H.P. Rating (PTO)  Lift-Type: 50 - 110  Pull-Type: 40 - 110                                                                                                                                                  | Lift-Type: 60 - 110<br>Pull-Type: 50 - 110                                                                                                                          |  |
| PTO Speed                                                                                                                                                                                                            |                                                                                                                                                                     |  |
| Gearbox Rating H.P. Center - 100                                                                                                                                                                                     | Center - 100 HP Outboard 60 HP                                                                                                                                      |  |
|                                                                                                                                                                                                                      | 540 rpm or 1000 rpm PTO Driven Gearbox<br>Cast Iron Housing, Beveled Gears                                                                                          |  |
| Gearbox Lubrication 80                                                                                                                                                                                               | 80-90W EP                                                                                                                                                           |  |
| Gearbox Oil Capacity End Boxes T-Box 2.5 Pints 4.5 Pints                                                                                                                                                             | 2.5 Pints<br>4.5 Pints                                                                                                                                              |  |
| · · · · · · · · · · · · · · · · · · ·                                                                                                                                                                                | Input Shaft = 1 3/4" - 20 Spline<br>Output Shaft = 2" Dia.                                                                                                          |  |
| Deck Material Thickness                                                                                                                                                                                              | 0 gauge                                                                                                                                                             |  |
| Deck Side Skirt Thickness                                                                                                                                                                                            |                                                                                                                                                                     |  |
| Skids Re                                                                                                                                                                                                             | placeable                                                                                                                                                           |  |
| Stump Jumper Roun                                                                                                                                                                                                    | nd Pan 3/16"                                                                                                                                                        |  |
|                                                                                                                                                                                                                      | 1/2" x 4" Heat Treated<br>Free-Swinging Suction Blades                                                                                                              |  |
| Blade Bolts Keyed with Harden                                                                                                                                                                                        | Keyed with Harden Flat Washer and Lock Nut                                                                                                                          |  |
| Blade Tip Speed 540 RPM 14,592 fpm                                                                                                                                                                                   | 540 RPM 17,749 fpm<br>1000 RPM 18,035 fpm                                                                                                                           |  |
| Driveline Cat 4, w/Equal Angle U-Joint                                                                                                                                                                               | Cat 4 w/Equal Angle U-Joint or<br>Constant Velocity U-Joint                                                                                                         |  |
| ·                                                                                                                                                                                                                    | 540 rpm - 4 plate slip clutch<br>1000 rpm - 2 plate slip clutch                                                                                                     |  |
|                                                                                                                                                                                                                      | Lift-Type: 2 ea. 4" x 8" x 15 1/4" Laminated Pull-Type: 2 ea. 6" x 9" x 21" Laminated or 24" Aircraft tires or 15" Automotive Rims                                  |  |
|                                                                                                                                                                                                                      | ain/ Front & Rear Rubber                                                                                                                                            |  |

### 3-Point Type RCR25 Series

Designs, specifications, features and information are subject to change without notice.