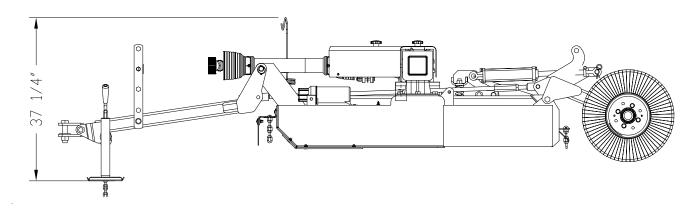

# Rotary Cutters Single Deck

| RCR2596 (540 RPM)  Machine Weight (With Front and Rear Chain Shields)  Hitch  Lift-Type 1,380 lbs. Pull-type 1,665 lbs.  Lift-Type Category 1 & 2 Quick hitch adaptable Pull-Type - w/Dual Level Rods  Cutting Width | RCR2510 (540 RPM) RCRM2510 (1000 RPM)  Lift-Type 1,750 lbs Pull-Type 2,035 lbs.  Lift-Type Category 2 & 3 Quick-Hitch adaptable Pull-Type - w/Dual Level Rods  118" |  |
|----------------------------------------------------------------------------------------------------------------------------------------------------------------------------------------------------------------------|---------------------------------------------------------------------------------------------------------------------------------------------------------------------|--|
| Rear Chain Shields) Pull-type 1,665 lbs.  Hitch Lift-Type Category 1 & 2 Quick hitch adaptable Pull-Type - w/Dual Level Rods                                                                                         | Pull-Type 2,035 lbs.  Lift-Type Category 2 & 3  Quick-Hitch adaptable  Pull-Type - w/Dual Level Rods  118"                                                          |  |
| Quick hitch adaptable<br>Pull-Type - w/Dual Level Rods                                                                                                                                                               | Quick-Hitch adaptable Pull-Type - w/Dual Level Rods 118"                                                                                                            |  |
| Cutting Width 94"                                                                                                                                                                                                    |                                                                                                                                                                     |  |
|                                                                                                                                                                                                                      |                                                                                                                                                                     |  |
| Overall Width 99 3/4"                                                                                                                                                                                                | 123 1/2"                                                                                                                                                            |  |
| Overall Length  Lift-Type: 106" Pull-Type: 140 3/4"                                                                                                                                                                  | Lift-Type: 112"<br>Pull-Type: 150"                                                                                                                                  |  |
| Deck Height                                                                                                                                                                                                          | 9 5/8"                                                                                                                                                              |  |
| Cutting Height                                                                                                                                                                                                       | 2" - 12"                                                                                                                                                            |  |
| Cutting Capacity 1 1/2"                                                                                                                                                                                              | 1"                                                                                                                                                                  |  |
| Tractor H.P. Rating (PTO)  Lift-Type: 50 - 110  Pull-Type: 40 - 110                                                                                                                                                  | Lift-Type: 60 - 110<br>Pull-Type: 50 - 110                                                                                                                          |  |
| PTO Speed                                                                                                                                                                                                            |                                                                                                                                                                     |  |
| Gearbox Rating H.P. Center - 100                                                                                                                                                                                     | Center - 100 HP Outboard 60 HP                                                                                                                                      |  |
|                                                                                                                                                                                                                      | 540 rpm or 1000 rpm PTO Driven Gearbox<br>Cast Iron Housing, Beveled Gears                                                                                          |  |
| Gearbox Lubrication 80                                                                                                                                                                                               | 80-90W EP                                                                                                                                                           |  |
| Gearbox Oil Capacity End Boxes T-Box 2.5 Pints 4.5 Pints                                                                                                                                                             | 2.5 Pints<br>4.5 Pints                                                                                                                                              |  |
| · · · · · · · · · · · · · · · · · · ·                                                                                                                                                                                | Input Shaft = 1 3/4" - 20 Spline<br>Output Shaft = 2" Dia.                                                                                                          |  |
| Deck Material Thickness                                                                                                                                                                                              | 0 gauge                                                                                                                                                             |  |
| Deck Side Skirt Thickness                                                                                                                                                                                            |                                                                                                                                                                     |  |
| Skids Re                                                                                                                                                                                                             | placeable                                                                                                                                                           |  |
| Stump Jumper Roun                                                                                                                                                                                                    | nd Pan 3/16"                                                                                                                                                        |  |
|                                                                                                                                                                                                                      | 1/2" x 4" Heat Treated<br>Free-Swinging Suction Blades                                                                                                              |  |
| Blade Bolts Keyed with Harden                                                                                                                                                                                        | Keyed with Harden Flat Washer and Lock Nut                                                                                                                          |  |
| Blade Tip Speed 540 RPM 14,592 fpm                                                                                                                                                                                   | 540 RPM 17,749 fpm<br>1000 RPM 18,035 fpm                                                                                                                           |  |
| Driveline Cat 4, w/Equal Angle U-Joint                                                                                                                                                                               | Cat 4 w/Equal Angle U-Joint or<br>Constant Velocity U-Joint                                                                                                         |  |
| ·                                                                                                                                                                                                                    | 540 rpm - 4 plate slip clutch<br>1000 rpm - 2 plate slip clutch                                                                                                     |  |
|                                                                                                                                                                                                                      | Lift-Type: 2 ea. 4" x 8" x 15 1/4" Laminated Pull-Type: 2 ea. 6" x 9" x 21" Laminated or 24" Aircraft tires or 15" Automotive Rims                                  |  |
|                                                                                                                                                                                                                      | ain/ Front & Rear Rubber                                                                                                                                            |  |

#### **Pull Type RCR25 Series**

Designs, specifications, features and information are subject to change without notice.