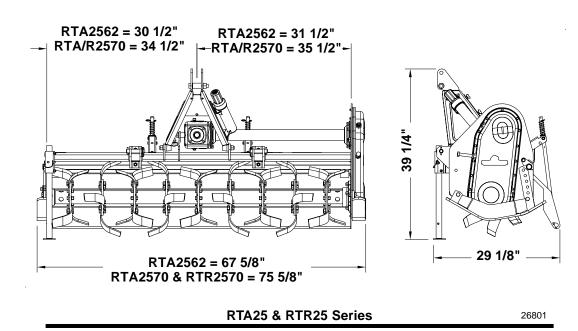

## Rotary Tillers

| RTA25 & RTA35 Series       |         |                                                                                                                                                 |            |                                                  |
|----------------------------|---------|-------------------------------------------------------------------------------------------------------------------------------------------------|------------|--------------------------------------------------|
|                            |         | RTA2562-06                                                                                                                                      | RTA2570-06 | RTA3576                                          |
| Recommended Tractor PTO HP |         | 25-55 Horsepower (55 hp maximum)                                                                                                                |            | 35-75 Horsepower<br>(75 hp maximum)              |
| Weight                     |         | 649 lbs.                                                                                                                                        | 663 lbs.   | 856 lbs.                                         |
| Tilling Width              |         | 62"                                                                                                                                             | 70"        | 76"                                              |
| Overall Width              |         | 67 5/8"                                                                                                                                         | 75 5/8"    | 81 5/8"                                          |
| 3-Point Hitch Type         |         | Category I, Adjustable Lower Hitch Clevis with Plated Pins                                                                                      |            | Category 1 & 2, Adjustable<br>Lower Hitch Clevis |
| Quick Hitch Compatible     | Cat. I  | Yes                                                                                                                                             | Yes        | Yes                                              |
|                            | Cat. II | No                                                                                                                                              | No         | Yes                                              |
| Offset Capabilities        |         | Yes, up to 5" maximum. May require offsetting the tractor's lower 3-point lift arms to achieve full 5" offset. (Cannot offset with Quick-Hitch) |            |                                                  |
| Number of Flanges          |         | 8                                                                                                                                               | 9          | 8                                                |
| Number of Tines per Flange |         | 6                                                                                                                                               |            |                                                  |
| Tine Construction          |         | High Carbon heat treated "C" shaped blades                                                                                                      |            |                                                  |
| Skid Shoes                 |         | Adjustable                                                                                                                                      |            |                                                  |
| Storage Stands             |         | Adjustable                                                                                                                                      |            |                                                  |
| Rear Deflector             |         | Spring Loaded, adjustable, profile stamped rear deflector                                                                                       |            |                                                  |
| Driveline                  |         | ASAE Category III<br>Heavy Duty Slip-Clutch                                                                                                     |            | ASAE Category IV<br>Heavy Duty Slip-Clutch       |
| Gearbox                    |         | 45 HP at 540 rpm 1.92:1 Ratio                                                                                                                   |            | 65 HP at 540 rpm<br>1.87:1 Ratio                 |
| Gearbox Construction       |         | Cast Iron Housing, Straight Bevel Gears                                                                                                         |            |                                                  |
| Gearbox Lubrication        |         | SAE 80-90W EP oil                                                                                                                               |            |                                                  |
| Gearbox Oil Capacity       |         | 2 Pints                                                                                                                                         | 3.17 Pints | 6.3 Pints                                        |
| Drive Chain                |         | #100 Roller chain Fully enclosed in oil bath with drain plug, fill plug and skid protection                                                     |            |                                                  |
| Chain Case Oil Type        |         | Shell Alvania EP 00 or equivalent                                                                                                               |            |                                                  |
| Sprockets                  |         | Splined Bores                                                                                                                                   |            |                                                  |
| Rotor Swing Diameter       |         | 17"                                                                                                                                             |            | 19"                                              |
| Rotor Shaft Speed          |         | 220 rpm at 540 rpm PTO                                                                                                                          |            | 204 rpm at 540 rpm PTO                           |