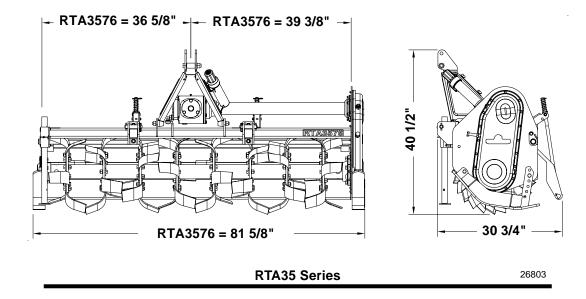

## Rotary Tillers

| RTA25 & RTA35 Series       |         |                                                                                                                                                 |            |                                                  |
|----------------------------|---------|-------------------------------------------------------------------------------------------------------------------------------------------------|------------|--------------------------------------------------|
|                            |         | RTA2562-06                                                                                                                                      | RTA2570-06 | RTA3576                                          |
| Recommended Tractor PTO HP |         | 25-55 Horsepower (55 hp maximum)                                                                                                                |            | 35-75 Horsepower<br>(75 hp maximum)              |
| Weight                     |         | 649 lbs.                                                                                                                                        | 663 lbs.   | 856 lbs.                                         |
| Tilling Width              |         | 62"                                                                                                                                             | 70"        | 76"                                              |
| Overall Width              |         | 67 5/8"                                                                                                                                         | 75 5/8"    | 81 5/8"                                          |
| 3-Point Hitch Type         |         | Category I, Adjustable Lower Hitch Clevis with Plated Pins                                                                                      |            | Category 1 & 2, Adjustable<br>Lower Hitch Clevis |
| Quick Hitch Compatible     | Cat. I  | Yes                                                                                                                                             | Yes        | Yes                                              |
|                            | Cat. II | No                                                                                                                                              | No         | Yes                                              |
| Offset Capabilities        |         | Yes, up to 5" maximum. May require offsetting the tractor's lower 3-point lift arms to achieve full 5" offset. (Cannot offset with Quick-Hitch) |            |                                                  |
| Number of Flanges          |         | 8                                                                                                                                               | 9          | 8                                                |
| Number of Tines per Flange |         | 6                                                                                                                                               |            |                                                  |
| Tine Construction          |         | High Carbon heat treated "C" shaped blades                                                                                                      |            |                                                  |
| Skid Shoes                 |         | Adjustable                                                                                                                                      |            |                                                  |
| Storage Stands             |         | Adjustable                                                                                                                                      |            |                                                  |
| Rear Deflector             |         | Spring Loaded, adjustable, profile stamped rear deflector                                                                                       |            |                                                  |
| Driveline                  |         | ASAE Category III<br>Heavy Duty Slip-Clutch                                                                                                     |            | ASAE Category IV<br>Heavy Duty Slip-Clutch       |
| Gearbox                    |         | 45 HP at 540 rpm 1.92:1 Ratio                                                                                                                   |            | 65 HP at 540 rpm<br>1.87:1 Ratio                 |
| Gearbox Construction       |         | Cast Iron Housing, Straight Bevel Gears                                                                                                         |            |                                                  |
| Gearbox Lubrication        |         | SAE 80-90W EP oil                                                                                                                               |            |                                                  |
| Gearbox Oil Capacity       |         | 2 Pints                                                                                                                                         | 3.17 Pints | 6.3 Pints                                        |
| Drive Chain                |         | #100 Roller chain Fully enclosed in oil bath with drain plug, fill plug and skid protection                                                     |            |                                                  |
| Chain Case Oil Type        |         | Shell Alvania EP 00 or equivalent                                                                                                               |            |                                                  |
| Sprockets                  |         | Splined Bores                                                                                                                                   |            |                                                  |
| Rotor Swing Diameter       |         | 17"                                                                                                                                             |            | 19"                                              |
| Rotor Shaft Speed          |         | 220 rpm at 540 rpm PTO                                                                                                                          |            | 204 rpm at 540 rpm PTO                           |