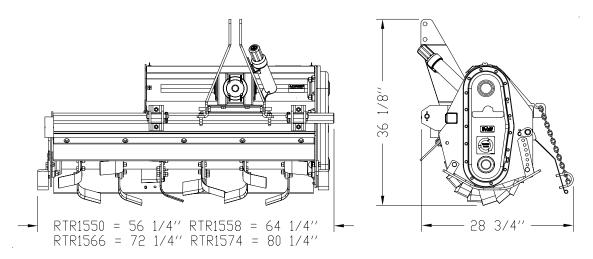

## Rotary Tillers

| RTR15 Series                                                   |                                                                                        |                                     |                                     |                                     |  |  |
|----------------------------------------------------------------|----------------------------------------------------------------------------------------|-------------------------------------|-------------------------------------|-------------------------------------|--|--|
| Model                                                          | RTR1550                                                                                | RTR1558                             | RTR1566                             | RTR1574                             |  |  |
| Recommended Tractor PTO HP                                     | 17-35 HP                                                                               |                                     | 20-40 HP                            | 25-50 HP                            |  |  |
| Weight                                                         | 455 lbs.                                                                               | 489 lbs.                            | 523 lbs.                            | 557 lbs.                            |  |  |
| Tilling Width                                                  | 50"                                                                                    | 58"                                 | 66"                                 | 74"                                 |  |  |
| Overall Width                                                  | 56 1/4"                                                                                | 64 1/4"                             | 72 1/4"                             | 80 1/4"                             |  |  |
| 3-Point Hitch Type                                             | Category I, Adjustable Lower Hitch Clevis with Plated Pins Fits Land Pride Quick Hitch |                                     |                                     |                                     |  |  |
| Sideshift Capabilities                                         | Yes, (Note: Sideshift capability is limited to adjustment of lower left clevis hitch)  |                                     |                                     |                                     |  |  |
| Sideshift Dimensions Centered<br>Shifted Right<br>Shifted Left | 25" - 25"<br>12" - 38"<br>31" - 19"                                                    | 29" - 29"<br>12" - 46"<br>35" - 23" | 33" - 33"<br>12" - 54"<br>39" - 27" | 37" - 37"<br>12" - 58"<br>43" - 31" |  |  |
| Number of Flanges                                              | 6                                                                                      | 7                                   | 8                                   | 9                                   |  |  |
| Number of Tines per Flange                                     | 4                                                                                      |                                     |                                     |                                     |  |  |
| Tine Construction                                              | Alloy steel heat treated "C" shaped blades                                             |                                     |                                     |                                     |  |  |
| Skid Shoes                                                     | Adjustable                                                                             |                                     |                                     |                                     |  |  |
| Storage Stands                                                 | Adjustable                                                                             |                                     |                                     |                                     |  |  |
| Rear Deflector                                                 | Adjustable profile stamped rear deflector                                              |                                     |                                     |                                     |  |  |
| Front Deflector                                                | Rubber                                                                                 |                                     |                                     |                                     |  |  |
| Driveline                                                      | Category III Heavy Duty<br>Off-Center Shear bolt - standard<br>Slip Clutch - optional  |                                     |                                     |                                     |  |  |
| Gearbox                                                        | 50 HP input at 540 rpm 1.92:1 ratio Cast iron housing, straight bevel gears            |                                     |                                     |                                     |  |  |
| Gearbox Lubrication & Oil Capacity                             | 2 Pints of SAE 80-90W EP oil                                                           |                                     |                                     |                                     |  |  |
| Drive Chain                                                    | #80 Roller chain - Fully enclosed in oil bath with drain & fill plugs                  |                                     |                                     |                                     |  |  |
| Drive Chain Lubrication                                        | Shell Alvania EP 00 or equivalent                                                      |                                     |                                     |                                     |  |  |
| Sprockets                                                      | Case hardened teeth, splined bores                                                     |                                     |                                     |                                     |  |  |
| Rotor Swing Diameter                                           | 15"                                                                                    |                                     |                                     |                                     |  |  |
| Rotor Shaft Speed                                              | 211 rpm at 540 rpm PTO                                                                 |                                     |                                     |                                     |  |  |