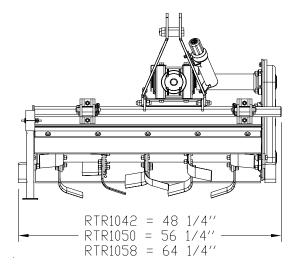

## Rotary Tillers

| RTR10 Series                                                   |                                                                                           |                                     |                                     |  |  |  |
|----------------------------------------------------------------|-------------------------------------------------------------------------------------------|-------------------------------------|-------------------------------------|--|--|--|
| Model                                                          | RTR1042                                                                                   | RTR1050                             | RTR1058                             |  |  |  |
| Recommended Tractor PTO HP                                     | 17 to 25 Horsepower (25 hp maximum)                                                       |                                     |                                     |  |  |  |
| Weight                                                         | 403 lbs.                                                                                  | 430 lbs.                            | 474 lbs.                            |  |  |  |
| Tilling Width                                                  | 42"                                                                                       | 50"                                 | 58"                                 |  |  |  |
| Overall Width                                                  | 47 5/16"                                                                                  | 55 5/16"                            | 63 5/16"                            |  |  |  |
| 3-Point Hitch Type                                             | Category I, Adjustable Lower Hitch Clevis with Plated Pins<br>Fits Land Pride Quick-Hitch |                                     |                                     |  |  |  |
| Offset Capabilities                                            | Yes, Cannot offset with Quick-Hitch                                                       |                                     |                                     |  |  |  |
| Sideshift Dimensions Centered<br>Shifted Right<br>Shifted Left | 16" - 26"<br>13" - 29"<br>23" - 19"                                                       | 25" - 25"<br>18" - 32"<br>32" - 18" | 29" - 29"<br>22" - 36"<br>36" - 22" |  |  |  |
| Number of Tines per Flange                                     | 4                                                                                         |                                     |                                     |  |  |  |
| Tine Construction                                              | Alloy steel heat treated "C" shaped blades                                                |                                     |                                     |  |  |  |
| Skid Shoes                                                     | Adjustable                                                                                |                                     |                                     |  |  |  |
| Storage Stands                                                 | Adjustable                                                                                |                                     |                                     |  |  |  |
| Rear Deflector                                                 | Adjustable profile stamped rear deflector                                                 |                                     |                                     |  |  |  |
| Front Deflector                                                | Rubber                                                                                    |                                     |                                     |  |  |  |
| Driveline                                                      | Category II<br>Off-Center Shear bolt - standard<br>Slip Clutch - optional                 |                                     |                                     |  |  |  |
| Gearbox                                                        | 25 HP input at 540rpm 1.92:1 ratio Cast iron housing, straight bevel gears                |                                     |                                     |  |  |  |
| Gearbox Lubrication & Oil Capacity                             | 2 Pints of SAE 80-90W EP oil                                                              |                                     |                                     |  |  |  |
| Drive Chain                                                    | #80 Roller chain - Fully enclosed in oil bath with drain & fill plugs                     |                                     |                                     |  |  |  |
| Drive Chain Lubrication                                        | Shell Alvania EP 00 or equivalent                                                         |                                     |                                     |  |  |  |
| Sprockets                                                      | Case hardened teeth, splined bores                                                        |                                     |                                     |  |  |  |
| Rotor Swing Diameter                                           | 15"                                                                                       |                                     |                                     |  |  |  |
| Rotor Shaft Speed                                              | 225 rpm at 540 rpm PTO                                                                    |                                     |                                     |  |  |  |