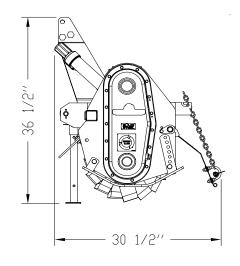

## Rotary Tillers

| RTR10 Series                                                   |                                                                                           |                                     |                                     |  |  |  |
|----------------------------------------------------------------|-------------------------------------------------------------------------------------------|-------------------------------------|-------------------------------------|--|--|--|
| Model                                                          | RTR1042                                                                                   | RTR1050                             | RTR1058                             |  |  |  |
| Recommended Tractor PTO HP                                     | 17 to 25 Horsepower (25 hp maximum)                                                       |                                     |                                     |  |  |  |
| Weight                                                         | 403 lbs.                                                                                  | 430 lbs.                            | 474 lbs.                            |  |  |  |
| Tilling Width                                                  | 42"                                                                                       | 50"                                 | 58"                                 |  |  |  |
| Overall Width                                                  | 47 5/16"                                                                                  | 55 5/16"                            | 63 5/16"                            |  |  |  |
| 3-Point Hitch Type                                             | Category I, Adjustable Lower Hitch Clevis with Plated Pins<br>Fits Land Pride Quick-Hitch |                                     |                                     |  |  |  |
| Offset Capabilities                                            | Yes, Cannot offset with Quick-Hitch                                                       |                                     |                                     |  |  |  |
| Sideshift Dimensions Centered<br>Shifted Right<br>Shifted Left | 16" - 26"<br>13" - 29"<br>23" - 19"                                                       | 25" - 25"<br>18" - 32"<br>32" - 18" | 29" - 29"<br>22" - 36"<br>36" - 22" |  |  |  |
| Number of Tines per Flange                                     | 4                                                                                         |                                     |                                     |  |  |  |
| Tine Construction                                              | Alloy steel heat treated "C" shaped blades                                                |                                     |                                     |  |  |  |
| Skid Shoes                                                     | Adjustable                                                                                |                                     |                                     |  |  |  |
| Storage Stands                                                 | Adjustable                                                                                |                                     |                                     |  |  |  |
| Rear Deflector                                                 | Adjustable profile stamped rear deflector                                                 |                                     |                                     |  |  |  |
| Front Deflector                                                | Rubber                                                                                    |                                     |                                     |  |  |  |
| Driveline                                                      | Category II<br>Off-Center Shear bolt - standard<br>Slip Clutch - optional                 |                                     |                                     |  |  |  |
| Gearbox                                                        | 25 HP input at 540rpm 1.92:1 ratio Cast iron housing, straight bevel gears                |                                     |                                     |  |  |  |
| Gearbox Lubrication & Oil Capacity                             | 2 Pints of SAE 80-90W EP oil                                                              |                                     |                                     |  |  |  |
| Drive Chain                                                    | #80 Roller chain - Fully enclosed in oil bath with drain & fill plugs                     |                                     |                                     |  |  |  |
| Drive Chain Lubrication                                        | Shell Alvania EP 00 or equivalent                                                         |                                     |                                     |  |  |  |
| Sprockets                                                      | Case hardened teeth, splined bores                                                        |                                     |                                     |  |  |  |
| Rotor Swing Diameter                                           | 15"                                                                                       |                                     |                                     |  |  |  |
| Rotor Shaft Speed                                              | 225 rpm at 540 rpm PTO                                                                    |                                     |                                     |  |  |  |