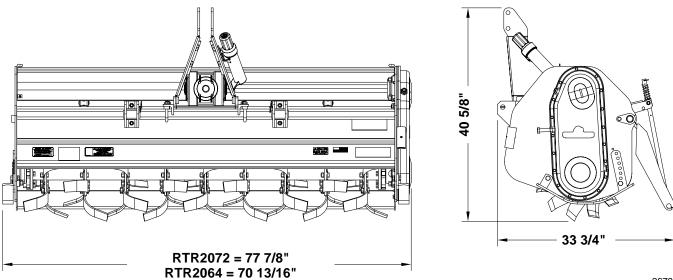

## Rotary Tillers

| RTR20 Series                        |                                                                                           |          |
|-------------------------------------|-------------------------------------------------------------------------------------------|----------|
|                                     | RTR2064                                                                                   | RTR2072  |
| Recommended Tractor PTO HP          | 23-50 Horsepower (50 hp maximum)                                                          |          |
| Weight                              | 748 lbs.                                                                                  | 795 lbs. |
| Tilling Width                       | 64"                                                                                       | 72"      |
| Overall Width                       | 70 13/16"                                                                                 | 77 7/8"  |
| 3-Point Hitch Type                  | Category I, Adjustable Lower Hitch Clevis with Plated Pins<br>Fits land Pride Quick-Hitch |          |
| Sideshift Capabilities              | 14"                                                                                       | 18"      |
|                                     | Note: Limited sideshift capabilities with Land Pride Quick-Hitch                          |          |
| Number of Flanges                   | 8                                                                                         | 9        |
| Number of Tines per Flange          | 6                                                                                         |          |
| Tine Construction                   | Alloy steel heat treated "C" shaped blades                                                |          |
| Skid Shoes                          | Adjustable                                                                                |          |
| Storage Stands                      | Adjustable                                                                                |          |
| Rear Deflector                      | Adjustable profile stamped rear deflector                                                 |          |
| Driveline                           | ASAE Category III Heavy Duty                                                              |          |
|                                     | Off-Center Shear bolt - standard                                                          |          |
|                                     | Slip Clutch - optional                                                                    |          |
| Gearbox                             | 50 HP Input at 540 rpm 1.46:1 Ratio                                                       |          |
|                                     | Cast Iron Housing, Straight Bevel Gears                                                   |          |
| Gearbox Lubrication Capacity & Type | 2.2 Pints of SAE80-90W EP oil                                                             |          |
| Drive Chain                         | #80 Roller chain - Fully enclosed in oil bath with drain & fill plugs                     |          |
| Drive chain lubricant               | Shell Alvania EP 00 or equivalent                                                         |          |
| Sprockets                           | Splined Bores                                                                             |          |
| Rotor Swing Diameter                | 17"                                                                                       |          |
| Rotor Shaft Speed                   | 220 rpm at 540 rpm PTO                                                                    |          |