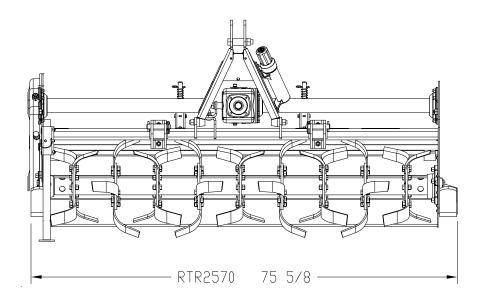

## Rotary Tillers

| RTR2570 Model                 |                                                                                             |
|-------------------------------|---------------------------------------------------------------------------------------------|
| Recommended Tractor PTO HP    | 25-55 Horsepower (55 hp maximum)                                                            |
| Weight                        | 868#                                                                                        |
| Tilling Width                 | 70"                                                                                         |
| Overall Width                 | 76"                                                                                         |
| 3-Point Hitch Type            | Category 1 with Adjustable lower Hitch Clevises Fits Land Pride Quick-HItch                 |
| Offset Capabilities           | Yes (Cannot offset with Quick-Hitch)                                                        |
| Number of Flanges             | 9                                                                                           |
| Number of Tines per Flange    | 6 "C" blades                                                                                |
| Tine Construction             | High Carbon heat treated "C" shaped blades                                                  |
| Skid Shoes                    | Adjustable                                                                                  |
| Storage Stands                | Adjustable                                                                                  |
| Rear Deflector                | Spring Loaded, adjustable, profile stamped rear deflector                                   |
| Front Protector               | Plate with reinforced rubber insert                                                         |
| Driveline                     | ASAE Category III Heavy Duty Friction Clutch-Standard                                       |
| Gearbox                       | 45 HP Input at 540 rpm 1.92:1 Ratio                                                         |
|                               | Cast Iron Housing, Straight Bevel Gears                                                     |
| Gearbox Oil Capacity and Type | 3.17 Pints of Gear Lube 80-90W EP                                                           |
| Drive Chain                   | #100 Roller chain - Fully enclosed in oil bath with drain plug, fill plug & skid protection |
| Drive Chain Lubrication       | Shell Alvania EP 00                                                                         |
| Sprockets                     | Splined Bores                                                                               |
| Rotor Swing Diameter          | 17"                                                                                         |
| Rotor Shaft Speed             | 220 rpm at 540 rpm PTO                                                                      |
| Recommended Tractor PTO HP    | 25-55 Horsepower (55 hp maximum)                                                            |