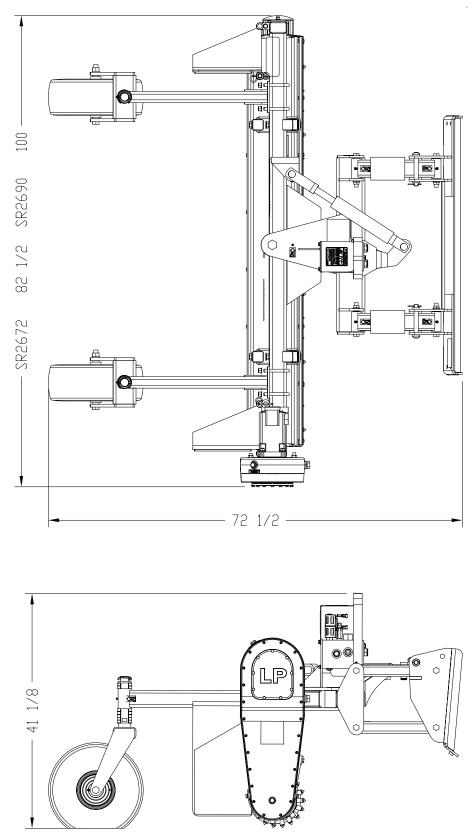

## SR26 Series (Skid Steer)

|                              | SR2672                                                                                            | SR2690                     |
|------------------------------|---------------------------------------------------------------------------------------------------|----------------------------|
| Hydraulic Drive Requirements | 11 GPM at 2200 psi minimum                                                                        | 15 GPM at 2500 psi minimum |
| Non-Angled Width             | 82 1/2"                                                                                           | 100"                       |
| Angled Working Width         | 72 1/2"                                                                                           | 90"                        |
| Non-Angled Length            | 72 1/2"                                                                                           |                            |
| Overall Height               | 41 1/8"                                                                                           | 41 1/8"                    |
| Machine Weight               | 930 lbs.                                                                                          | 1200 lbs.                  |
| Direction of Travel          | Bi-directional                                                                                    |                            |
| Material Control Blade       | 2 each - 1/2" x 5" Urethane                                                                       |                            |
| Spike Roller RPM             | 9 3/8" Dia. with 3/4" x 1 1/2" Carbide Tipped Studs                                               |                            |
| Roller Speed                 | Variable from 180 - 260 RPM                                                                       |                            |
| Roller End Bearings          | Roller Bearings                                                                                   |                            |
| Drive Chain                  | #50 Double Continuous Roller Chain, High Tensile,<br>Enclosed in oil bath                         |                            |
| Angle Adjustment             | Hydraulically controlled<br>18 degrees right and 22 degrees left                                  |                            |
| Angle Cylinder               | 2" X 8"                                                                                           |                            |
| Depth Control                | 2 Each 16.5" x 6.5" Air Tires W/ sealant and 3/4" Roller bearings and Spacer height<br>adjustment |                            |
| Skid Shoes                   | Replaceable                                                                                       |                            |
| Chain Case Lubrication       | 2 1/2 pints of 80-90 weight Gear Lube - Add gear lube until it escapes from lower plug hole.      |                            |