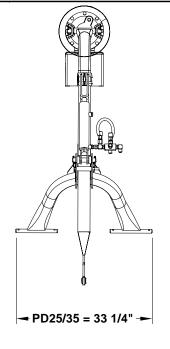

## PD25 and PD35 Series Post Hole Diggers

|                                   | PD25                                                                                                                   | PD35                                       |
|-----------------------------------|------------------------------------------------------------------------------------------------------------------------|--------------------------------------------|
| Tractor HP Range                  | 25 to 55 HP                                                                                                            | 30 to 75 HP                                |
| Weight Without Auger              | 186 lbs.                                                                                                               | 233 lbs.                                   |
| Auger Length                      | 48"                                                                                                                    |                                            |
| Auger Flight Thickness            | 1/4"                                                                                                                   |                                            |
| Auger Pipe                        | 2 1/2" ID                                                                                                              |                                            |
| Auger Tooth Construction          | Forged, Individually Replaceable<br>40 Degree angle installed on flat side<br>50 Degree angle installed on angled side |                                            |
| Number of Teeth                   | (6" - 2 teeth) (9" & 12" - 4 teeth) (15"                                                                               | - 5 teeth) (18" - 6 teeth) (24" - 8 teeth) |
| Pilot                             | Cast steel, 3 drill points                                                                                             |                                            |
| Driveline Cat.                    | Cat. III Shear bolt - Standard Cat. III Radial pin clutch - Optional (Recommended on Auger Sizes 15" and above.)       |                                            |
| Maximum Operating PTO Speed       | 300 RPM                                                                                                                |                                            |
| Gearbox                           | 540 RPM 3.18:1 Ratio                                                                                                   | 540 RPM 4:1 Ratio                          |
| Gearbox Oil Capacity & Type       | 4.6 Pints of SAE80-90W EP oil                                                                                          | 9.1 Pints of SAE80-90W EP oil              |
| Output Shaft                      | 2" O.D. Round                                                                                                          |                                            |
| 3-Point Hitch Cat.                | Cat. I & II                                                                                                            |                                            |
| Boom Tube                         | 3 1/2" O.D.                                                                                                            | 3 1/2" O.D.                                |
| Yoke Tube                         | 2 7/8" O.D.                                                                                                            |                                            |
|                                   | Options and Accessories                                                                                                |                                            |
| Auger Sizes (Options)             | 6", 9", 12", 14", 18", or 24"                                                                                          |                                            |
| Auger Extensions (Accessories)    | 7" & 14" Extensions Available                                                                                          |                                            |
| Cat. III Torque Limiter Driveline | Available                                                                                                              | Available                                  |
| Hydraulic Down Pressure Kit       | Available                                                                                                              | Available                                  |
| Storage Stand                     | Available                                                                                                              | Available                                  |