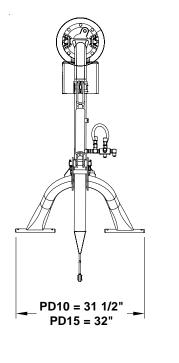

## PD10 and PD15 Series Post Hole Diggers

|                                   | PD10                                                                                                             | PD15                          |
|-----------------------------------|------------------------------------------------------------------------------------------------------------------|-------------------------------|
| Tractor HP Range                  | 15 to 30 HP                                                                                                      | 20 to 40 HP                   |
| Weight Without Auger              | 120 lbs.                                                                                                         | 161 lbs.                      |
| Auger Length                      | 30"                                                                                                              | 48"                           |
| Auger Flight Thickness            | 1/4"                                                                                                             |                               |
| Auger Pipe                        | 2 1/2" ID                                                                                                        |                               |
| Auger Teeth                       | Forged, Individually Replaceable 40 Degree angle installed on flat side 50 Degree angle installed on angled side |                               |
| Number of Teeth                   | 6" - 2 teeth<br>9" & 12" - 4 teeth                                                                               |                               |
| Pilot                             | Cast steel, 3 drill points                                                                                       |                               |
| Driveline                         | Cat. II Shearbolt                                                                                                |                               |
| Maximum Operating PTO Speed       | 300 RPM                                                                                                          |                               |
| Gearbox                           | 540 RPM 3:1 Ratio                                                                                                | 540 RPM 3.18:1 Ratio          |
| Gearbox Oil Capacity & Type       | 3.4 Pints of SAE80-90W EP oil                                                                                    | 4.6 Pints of SAE80-90W EP oil |
| Output Shaft                      | 2" O.D. Round                                                                                                    |                               |
| 3-Point Hitch Cat.                | Cat. I                                                                                                           |                               |
| Boom Tube                         | 2 7/8" O.D.                                                                                                      |                               |
| Yoke Tube                         | 2 7/8" O.D.                                                                                                      |                               |
|                                   | Options and Accessories                                                                                          |                               |
| Auger Sizes (Options)             | 6", 9", or 12"                                                                                                   | 6", 9", or 12"                |
| Auger Extensions (Accessories)    | 7" & 14" Extensions Available                                                                                    |                               |
| Cat. III Torque Limiter Driveline | Not Available                                                                                                    | Not Available                 |
| Hydraulic Down Pressure Kit       | Available                                                                                                        | Available                     |
| Storage Stand                     | Available                                                                                                        | Available                     |