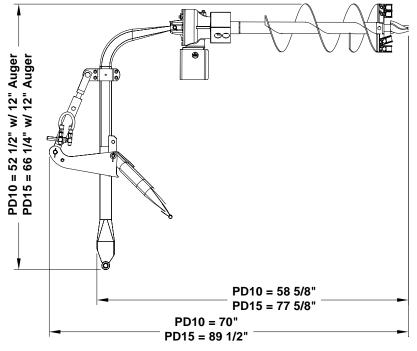

## PD10 and PD15 Series Post Hole Diggers

|                                   | PD10                                                                                                             | PD15                          |
|-----------------------------------|------------------------------------------------------------------------------------------------------------------|-------------------------------|
| Tractor HP Range                  | 15 to 30 HP                                                                                                      | 20 to 40 HP                   |
| Weight Without Auger              | 120 lbs.                                                                                                         | 161 lbs.                      |
| Auger Length                      | 30"                                                                                                              | 48"                           |
| Auger Flight Thickness            | 1/4"                                                                                                             |                               |
| Auger Pipe                        | 2 1/2" ID                                                                                                        |                               |
| Auger Teeth                       | Forged, Individually Replaceable 40 Degree angle installed on flat side 50 Degree angle installed on angled side |                               |
| Number of Teeth                   | 6" - 2 teeth<br>9" & 12" - 4 teeth                                                                               |                               |
| Pilot                             | Cast steel, 3 drill points                                                                                       |                               |
| Driveline                         | Cat. II Shearbolt                                                                                                |                               |
| Maximum Operating PTO Speed       | 300 RPM                                                                                                          |                               |
| Gearbox                           | 540 RPM 3:1 Ratio                                                                                                | 540 RPM 3.18:1 Ratio          |
| Gearbox Oil Capacity & Type       | 3.4 Pints of SAE80-90W EP oil                                                                                    | 4.6 Pints of SAE80-90W EP oil |
| Output Shaft                      | 2" O.D. Round                                                                                                    |                               |
| 3-Point Hitch Cat.                | Cat. I                                                                                                           |                               |
| Boom Tube                         | 2 7/8" O.D.                                                                                                      |                               |
| Yoke Tube                         | 2 7/8" O.D.                                                                                                      |                               |
|                                   | Options and Accessories                                                                                          |                               |
| Auger Sizes (Options)             | 6", 9", or 12"                                                                                                   | 6", 9", or 12"                |
| Auger Extensions (Accessories)    | 7" & 14" Extensions Available                                                                                    |                               |
| Cat. III Torque Limiter Driveline | Not Available                                                                                                    | Not Available                 |
| Hydraulic Down Pressure Kit       | Available                                                                                                        | Available                     |
| Storage Stand                     | Available                                                                                                        | Available                     |