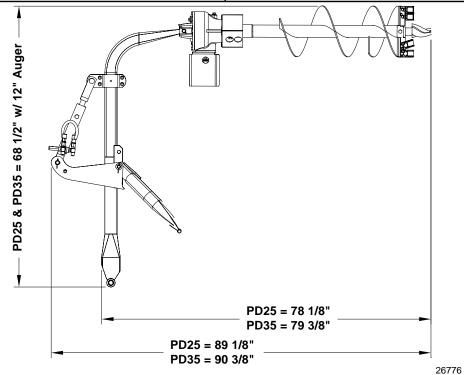

## PD25 and PD35 Series Post Hole Diggers

|                                   | PD25                                                                                                                   | PD35                                       |
|-----------------------------------|------------------------------------------------------------------------------------------------------------------------|--------------------------------------------|
| Tractor HP Range                  | 25 to 55 HP                                                                                                            | 30 to 75 HP                                |
| Weight Without Auger              | 186 lbs.                                                                                                               | 233 lbs.                                   |
| Auger Length                      | 48"                                                                                                                    |                                            |
| Auger Flight Thickness            | 1/4"                                                                                                                   |                                            |
| Auger Pipe                        | 2 1/2" ID                                                                                                              |                                            |
| Auger Tooth Construction          | Forged, Individually Replaceable<br>40 Degree angle installed on flat side<br>50 Degree angle installed on angled side |                                            |
| Number of Teeth                   | (6" - 2 teeth) (9" & 12" - 4 teeth) (15"                                                                               | - 5 teeth) (18" - 6 teeth) (24" - 8 teeth) |
| Pilot                             | Cast steel, 3 drill points                                                                                             |                                            |
| Driveline Cat.                    | Cat. III Shear bolt - Standard Cat. III Radial pin clutch - Optional (Recommended on Auger Sizes 15" and above.)       |                                            |
| Maximum Operating PTO Speed       | 300 RPM                                                                                                                |                                            |
| Gearbox                           | 540 RPM 3.18:1 Ratio                                                                                                   | 540 RPM 4:1 Ratio                          |
| Gearbox Oil Capacity & Type       | 4.6 Pints of SAE80-90W EP oil                                                                                          | 9.1 Pints of SAE80-90W EP oil              |
| Output Shaft                      | 2" O.D. Round                                                                                                          |                                            |
| 3-Point Hitch Cat.                | Cat. I & II                                                                                                            |                                            |
| Boom Tube                         | 3 1/2" O.D.                                                                                                            | 3 1/2" O.D.                                |
| Yoke Tube                         | 2 7/8" O.D.                                                                                                            |                                            |
|                                   | Options and Accessories                                                                                                |                                            |
| Auger Sizes (Options)             | 6", 9", 12", 14", 18", or 24"                                                                                          |                                            |
| Auger Extensions (Accessories)    | 7" & 14" Extensions Available                                                                                          |                                            |
| Cat. III Torque Limiter Driveline | Available                                                                                                              | Available                                  |
| Hydraulic Down Pressure Kit       | Available                                                                                                              | Available                                  |
| Storage Stand                     | Available                                                                                                              | Available                                  |